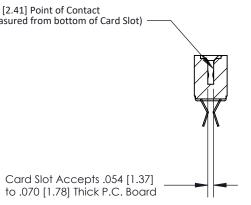

## **Contact Detail**

Extender Board Bend (Code 500 Contacts)

.156 [3.96] Contact Spacing x .200 [5.08] Row Spacing

.095 [2.41] Point of Contact (Measured from bottom of Card Slot)

**See Accompanying Page for:** 