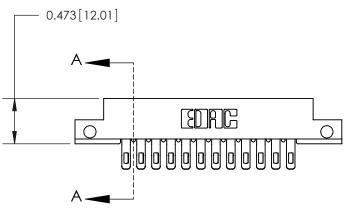

**Mounting Option** 

.128 (3.25) Dia. Side Mounting Holes

## **Contact Detail**

Extender Board Bend (Code 500 Contacts)

.156 [3.96] Contact Spacing x .200 [5.08] Row Spacing





.095 [2.41] Point of Contact (Measured from bottom of Card Slot)



**See Accompanying Page for:** 

**Contact Bend Details** 

807/857 Series High Temp Card Edge Connector Part Number: 807-024-555-212

YOUR CONNECTION TO QUALITY & SERVICE

| ACAD REFERENCES ECTION AND ACAD REFERENCES |                  |        |
|--------------------------------------------|------------------|--------|
| DRAWN: J.LEE                               | DATE: AUG. 11/09 |        |
| CHECKED:                                   | DATE:            |        |
| SCALE: NTS                                 | SHEET            | 1 OF 2 |
| DRAWING NUMBER                             |                  | ISSUE  |
| 807 Assembly                               |                  | 1      |