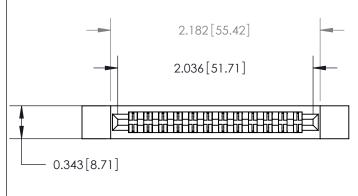

**Mounting Option** 

.128 (3.25) Dia. Side Mounting Holes

## **Contact Detail**

Extender Board Bend (Code 500 Contacts)

.156 [3.96] Contact Spacing x .200 [5.08] Row Spacing





.095 [2.41] Point of Contact (Measured from bottom of Card Slot)



**See Accompanying Page for:** 

**Contact Bend Details** 

807/857 Series High Temp Card Edge Connector Part Number: 807-024-555-212

YOUR CONNECTION TO QUALITY & SERVICE

| ACAD REFERENCES ECTION AND ACAD REFERENCES |                  |        |
|--------------------------------------------|------------------|--------|
| DRAWN: J.LEE                               | DATE: AUG. 11/09 |        |
| CHECKED:                                   | DATE:            |        |
| SCALE: NTS                                 | SHEET            | 1 OF 2 |
| DRAWING NUMBER                             |                  | ISSUE  |
| 807 Assembly                               |                  | 1      |