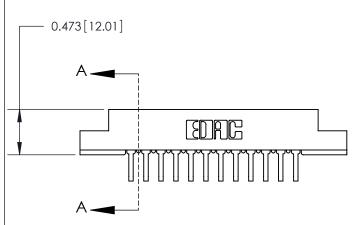

## **Contact Detail**

90 Degree Bend (Code 522 and 540 Contacts)

.156 [3.96] Contact Spacing x .200 [5.08] Row Spacing

.095 [2.41] Point of Contact (Measured from bottom of Card Slot)

**See Accompanying Page for:** 