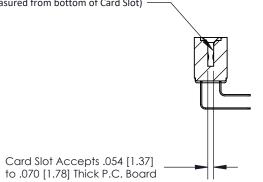

## **Contact Detail**

90 Degree Bend (Code 522 and 540 Contacts)

.156 [3.96] Contact Spacing x .200 [5.08] Row Spacing

.095 [2.41] Point of Contact (Measured from bottom of Card Slot)

**See Accompanying Page for:** 