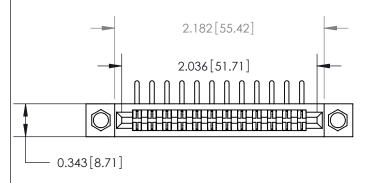

**Mounting Option** 

.156 (3.96) Dia. Mounting Holes

## **Contact Detail**

90 Degree Bend (Code 522 and 540 Contacts)

.156 [3.96] Contact Spacing x .200 [5.08] Row Spacing





.095 [2.41] Point of Contact (Measured from bottom of Card Slot)



**See Accompanying Page for:** 

**Contact Bend Details** 

807/857 Series High Temp Card Edge Connector Part Number: 807-024-558-204

YOUR CONNECTION TO QUALITY & SERVICE

| ACAD REFERENCE NO ECO PLUS MASTER |                  |
|-----------------------------------|------------------|
| DRAWN: J.LEE                      | DATE: AUG. 11/09 |
| CHECKED:                          | DATE:            |
| SCALE: NTS                        | SHEET 1 OF 2     |
| DRAWING NUMBER                    | ISSUE            |

807 Assembly