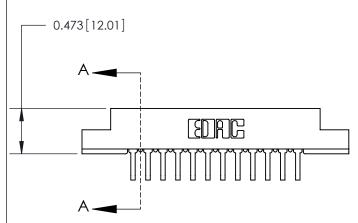

## **Contact Detail**

90 Degree Bend (Code 522 and 540 Contacts)

.156 [3.96] Contact Spacing x .200 [5.08] Row Spacing

.095 [2.41] Point of Contact (Measured from bottom of Card Slot)

**See Accompanying Page for:** 