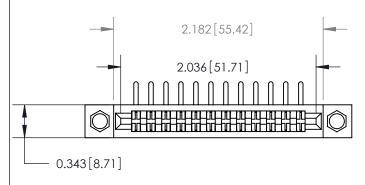

**Mounting Option** 

M3-0.5 Metric Threaded Inserts

## **Contact Detail**

90 Degree Bend (Code 522 and 540 Contacts)

.156 [3.96] Contact Spacing x .200 [5.08] Row Spacing

.095 [2.41] Point of Contact (Measured from bottom of Card Slot)

**See Accompanying Page for:** 