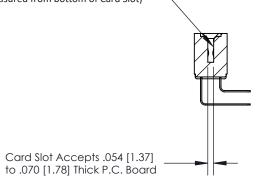

## **Contact Detail**

90 Degree Bend (Code 522 and 540 Contacts)

.156 [3.96] Contact Spacing x .200 [5.08] Row Spacing

.095 [2.41] Point of Contact (Measured from bottom of Card Slot)

**See Accompanying Page for:** 