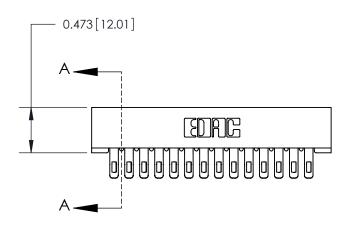

## **Contact Detail**

Extender Board Bend (Code 500 Contacts)

.156 [3.96] Contact Spacing x .200 [5.08] Row Spacing

.095 [2.41] Point of Contact (Measured from bottom of Card Slot)

Card Slot Accepts .054 [1.37] to .070 [1.78] Thick P.C. Board