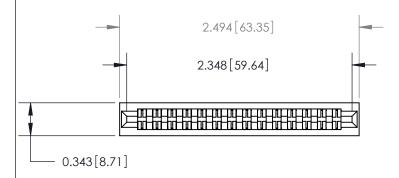

## **Contact Detail**

Extender Board Bend (Code 500 Contacts)

.156 [3.96] Contact Spacing x .200 [5.08] Row Spacing

.095 [2.41] Point of Contact (Measured from bottom of Card Slot)

Card Slot Accepts .054 [1.37] to .070 [1.78] Thick P.C. Board