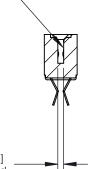

## **Contact Detail**

Extender Board Bend (Code 500 Contacts)

.156 [3.96] Contact Spacing x .200 [5.08] Row Spacing

.095 [2.41] Point of Contact (Measured from bottom of Card Slot)

Card Slot Accepts .054 [1.37] to .070 [1.78] Thick P.C. Board