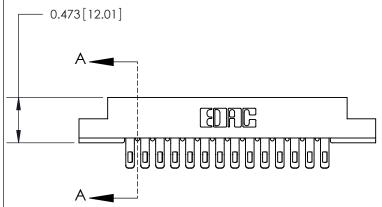

**See Accompanying Page for:** 

**Contact Bend Details** 

| 807/857 Series High Temp Card Edge Connector |
|----------------------------------------------|
| Part Number: 807-028-555-204                 |