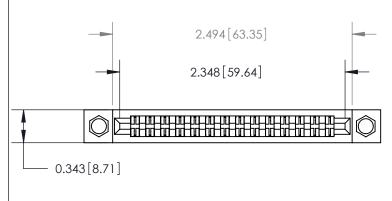

**See Accompanying Page for:** 

**Contact Bend Details** 

| 807/857 Series High Temp Card Edge Connector |
|----------------------------------------------|
| Part Number: 807-028-555-204                 |