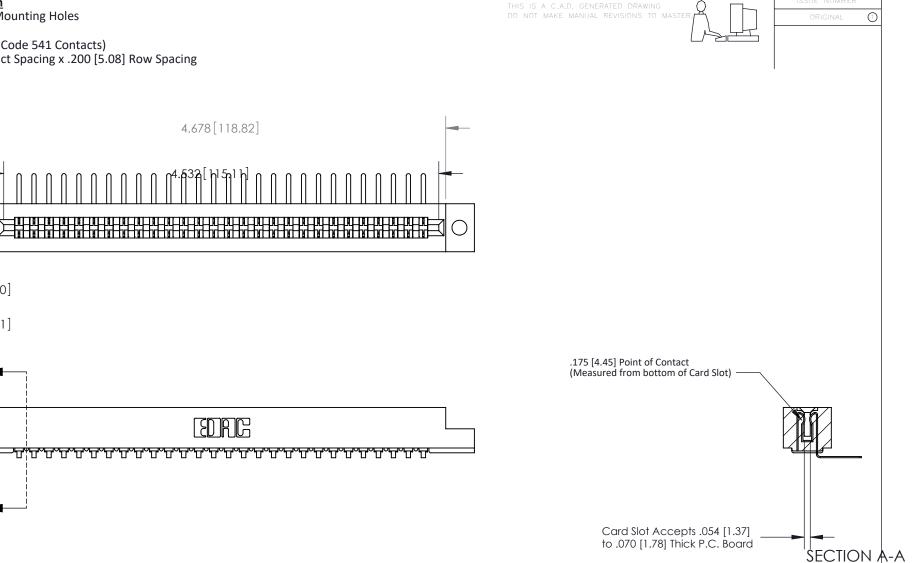

## **Mounting Option**

.128 (3.25) Dia. Mounting Holes

 $\bigcirc$ 

0.500[12.70]

- 0.473[12.01]

See Accompanying Page for: Contact Bend Details

## **Contact Detail**

90 Degree Bend (Code 541 Contacts) .156 [3.96] Contact Spacing x .200 [5.08] Row Spacing

| 807/857 Series High Temp Card Edge Connector<br>Part Number: 807-028-557-102 |                                                                                                                                             | ACAD REFERENCE NO. 807 ENG MASTER |             |                  |        |
|------------------------------------------------------------------------------|---------------------------------------------------------------------------------------------------------------------------------------------|-----------------------------------|-------------|------------------|--------|
|                                                                              |                                                                                                                                             | DRAWN:                            | J.LEE       | DATE: AUG. 11/09 |        |
|                                                                              |                                                                                                                                             | CHECKED:                          |             | DATE:            |        |
| I SII IN IN TORONIO, ONIARIO                                                 | THESE DRAWINGS AND SPECIFICATIONS<br>ARE THE PROPERTY OF EDAC INC.,AND<br>SHALL NOT BE REPRODUCED,OR COPIED<br>OR USED AS THE BASIS FOR THE | SCALE:                            | NTS         | SHEET 1          | 1 OF 2 |
|                                                                              |                                                                                                                                             | DRAWING                           | NUMBER      |                  | ISSUE  |
|                                                                              | MANUFACTURE OR SALE OF APPARATUS                                                                                                            | 8                                 | 07 Assembly |                  | 1      |