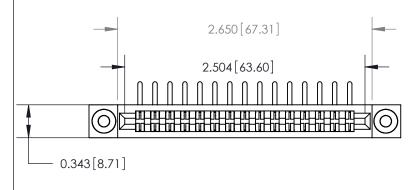

## **Contact Detail**

90 Degree Bend (Code 522 and 540 Contacts)

.156 [3.96] Contact Spacing x .200 [5.08] Row Spacing

**See Accompanying Page for:** 

**Contact Bend Details** 

807/857 Series High Temp Card Edge Connector Part Number: 807-030-558-203