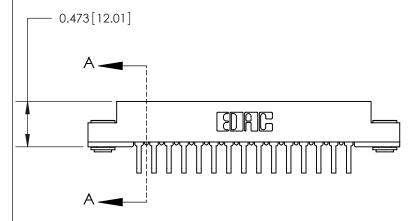

## **Contact Detail**

90 Degree Bend (Code 522 and 540 Contacts)

.156 [3.96] Contact Spacing x .200 [5.08] Row Spacing

**See Accompanying Page for:** 

**Contact Bend Details** 

807/857 Series High Temp Card Edge Connector Part Number: 807-030-558-203