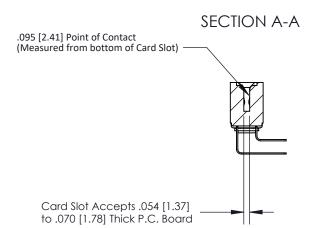

## **Contact Detail**

90 Degree Bend (Code 522 and 540 Contacts)

.156 [3.96] Contact Spacing x .200 [5.08] Row Spacing

**See Accompanying Page for:** 

**Contact Bend Details** 

807/857 Series High Temp Card Edge Connector Part Number: 807-030-558-203