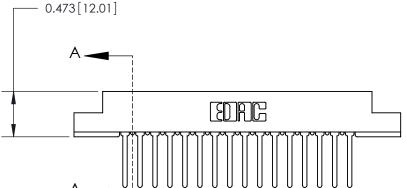

**Mounting Option** .128 (3.25) Dia. Mounting Holes **Contact Detail** Wire Wrap .046x.013(1.17x0.33) - Tail LG=.520(13.21) .156 [3.96] Contact Spacing x .200 [5.08] Row Spacing 2.806[71.27] 2.660 [67.56] 0.343[8.71] 0.473 [12.01]

SECTION A-A .095 [2.41] Point of Contact (Measured from bottom of Card Slot)

Card Slot Accepts .054 [1.37] to .070 [1.78] Thick P.C. Board

807/857 Series High Temp Card Edge Connector Part Number: 807-032-542-202