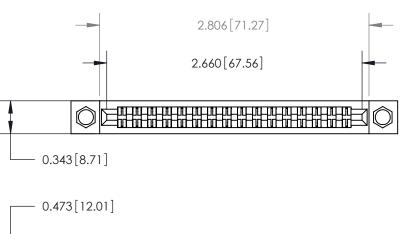

**Mounting Option Contact Detail** 

.156 (3.96) Dia. Mounting Holes

Extender Board Bend (Code 500 Contacts)

.156 [3.96] Contact Spacing x .200 [5.08] Row Spacing

SECTION A-A .095 [2.41] Point of Contact (Measured from bottom of Card Slot)

Card Slot Accepts .054 [1.37] to .070 [1.78] Thick P.C. Board

**See Accompanying Page for:** 

**Contact Bend Details** 

807/857 Series High Temp Card Edge Connector Part Number: 807-032-555-204

YOUR CONNECTION TO QUALITY & SERVICE