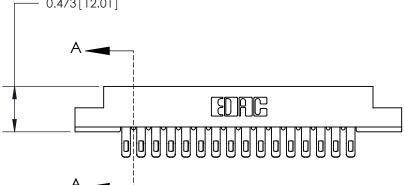

**Mounting Option Contact Detail** 

.156 (3.96) Dia. Mounting Holes

Extender Board Bend (Code 500 Contacts)

.156 [3.96] Contact Spacing x .200 [5.08] Row Spacing

SECTION A-A .095 [2.41] Point of Contact (Measured from bottom of Card Slot)

Card Slot Accepts .054 [1.37] to .070 [1.78] Thick P.C. Board

**See Accompanying Page for:** 

**Contact Bend Details** 

807/857 Series High Temp Card Edge Connector Part Number: 807-032-555-204

YOUR CONNECTION TO QUALITY & SERVICE