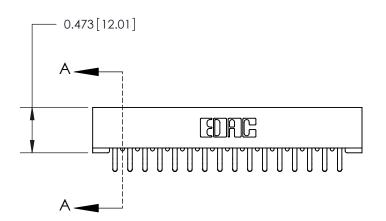

## **Contact Detail**

Extender Board Bend (Code 520 Contacts)

.156 [3.96] Contact Spacing x .200 [5.08] Row Spacing

SECTION A-A

.095 [2.41] Point of Contact (Measured from bottom of Card Slot) Card Slot Accepts .054 [1.37] to .070 [1.78] Thick P.C. Board

**See Accompanying Page for:** 

**Contact Bend Details** 

807/857 Series High Temp Card Edge Connector Part Number: 807-032-556-201

|                 | D EDAC INC              |
|-----------------|-------------------------|
|                 | TORONTO, ONTARIO CANADA |
| YOUR CONNECTION | TO QUALITY & SERVICE    |