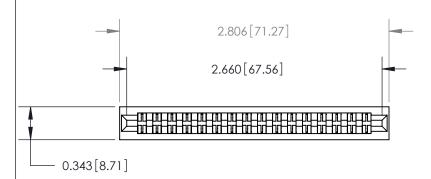

**See Accompanying Page for:** 

**Contact Bend Details** 

807/857 Series High Temp Card Edge Connector Part Number: 807-032-556-201

|                 | D EDAC INC              |
|-----------------|-------------------------|
|                 | TORONTO, ONTARIO CANADA |
| YOUR CONNECTION | TO QUALITY & SERVICE    |