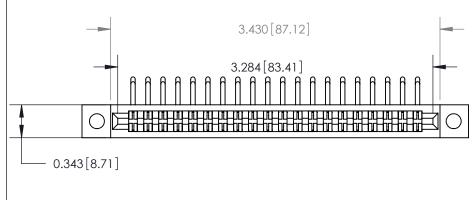

## **Contact Detail**

90 Degree Bend (Code 522 and 540 Contacts)

.156 [3.96] Contact Spacing x .200 [5.08] Row Spacing

**See Accompanying Page for:** 

**Contact Bend Details** 

807/857 Series High Temp Card Edge Connector Part Number: 807-040-559-202