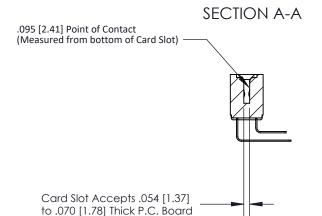

## **Contact Detail**

90 Degree Bend (Code 522 and 540 Contacts)

.156 [3.96] Contact Spacing x .200 [5.08] Row Spacing

**See Accompanying Page for:** 

**Contact Bend Details** 

807/857 Series High Temp Card Edge Connector Part Number: 807-040-559-202