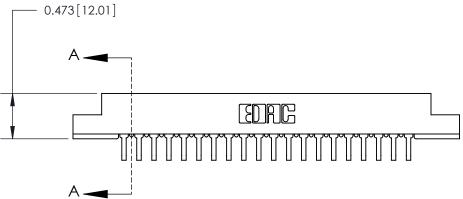

**Mounting Option** 

.128 (3.25) Dia. Mounting Holes

## **Contact Detail**

90 Degree Bend (Code 522 and 540 Contacts)

.156 [3.96] Contact Spacing x .200 [5.08] Row Spacing









**See Accompanying Page for:** 

**Contact Bend Details** 

807/857 Series High Temp Card Edge Connector Part Number: 807-040-559-202

|                    | EDAC INC          |
|--------------------|-------------------|
|                    | TORONTO, ONTARIO  |
|                    | CANADA            |
| YOUR CONNECTION TO | QUALITY & SERVICE |

| ACAD REFERENCE NO | . 807 ENG MASTER |
|-------------------|------------------|
| DRAWN: J.LEE      | DATE: AUG. 11/09 |
| CHECKED:          | DATE:            |
| SCALE: NTS        | SHEET 1 OF 2     |
| DRAWING NUMBER    | ISSUE            |

807 Assembly