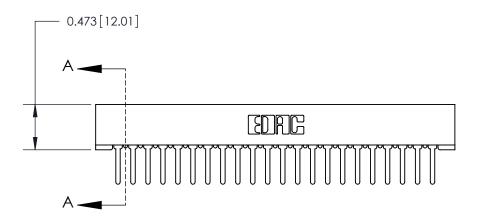

**Mounting Option** No Mounting Lugs **Contact Detail** 

PC Tail .046x.013(1.17x0.33) - Tail LG=.358(9.09)

.156 [3.96] Contact Spacing x .200 [5.08] Row Spacing

SECTION A-A .095 [2.41] Point of Contact (Measured from bottom of Card Slot)

Card Slot Accepts .054 [1.37] to .070 [1.78] Thick P.C. Board

**See Accompanying Page for:** 

**Contact Bend Details** 

| 807/857 Series High Temp Card Edge Connector |
|----------------------------------------------|
| Part Number: 807-044-522-201                 |