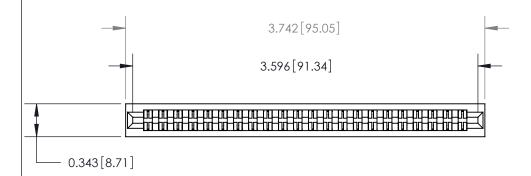

**Mounting Option** No Mounting Lugs **Contact Detail** 

PC Tail .046x.013(1.17x0.33) - Tail LG=.358(9.09)

.156 [3.96] Contact Spacing x .200 [5.08] Row Spacing

SECTION A-A .095 [2.41] Point of Contact (Measured from bottom of Card Slot)

Card Slot Accepts .054 [1.37] to .070 [1.78] Thick P.C. Board

**See Accompanying Page for:** 

**Contact Bend Details** 

| 807/857 Series High Temp Card Edge Connector |
|----------------------------------------------|
| Part Number: 807-044-522-201                 |