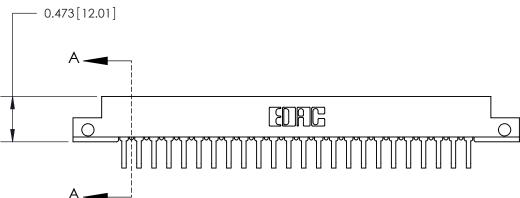

**Mounting Option** 

.128 (3.25) Dia. Side Mounting Holes

## **Contact Detail**

90 Degree Bend (Code 522 and 540 Contacts)

.156 [3.96] Contact Spacing x .200 [5.08] Row Spacing







SECTION A-A .095 [2.41] Point of Contact (Measured from bottom of Card Slot) Card Slot Accepts .054 [1.37]

to .070 [1.78] Thick P.C. Board

**See Accompanying Page for:** 

**Contact Bend Details** 

807/857 Series High Temp Card Edge Connector Part Number: 807-048-558-212

|--|

YOUR CONNECTION TO QUALITY & SERVICE

| ACAD REFERENCE N | 0. 807 ENG MASTER |
|------------------|-------------------|
| DRAWN: J.LEE     | DATE: AUG. 11/09  |
| CHECKED:         | DATE:             |
| SCALE: NTS       | SHEET 1 OF 2      |
| DRAWING NUMBER   | ISSUE             |

807 Assembly