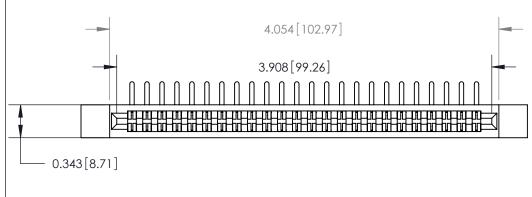

## **Contact Detail**

90 Degree Bend (Code 522 and 540 Contacts)

.156 [3.96] Contact Spacing x .200 [5.08] Row Spacing

SECTION A-A .095 [2.41] Point of Contact (Measured from bottom of Card Slot) Card Slot Accepts .054 [1.37]

to .070 [1.78] Thick P.C. Board

**See Accompanying Page for:** 

**Contact Bend Details** 

807/857 Series High Temp Card Edge Connector Part Number: 807-048-558-212

|--|

YOUR CONNECTION TO QUALITY & SERVICE