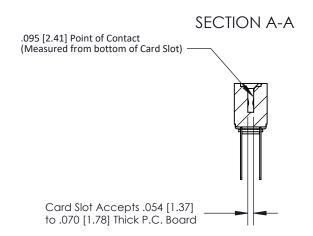

**Mounting Option** .116 (2.95) I.D. Floating Eyelets **Contact Detail** Wire Wrap .046x.013(1.17x0.33) - Tail LG=.520(13.21) .156 [3.96] Contact Spacing x .200 [5.08] Row Spacing 4.210 [106.93] 4.064[103.23] 0.343[8.71] 0.473 [12.01] EDRG