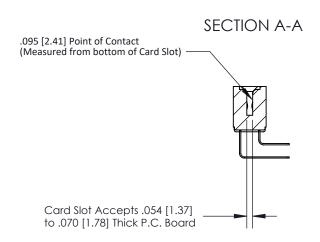

**Mounting Option** No Mounting Lugs

**Contact Detail** 

90 Degree Bend (Code 522 and 540 Contacts)

.156 [3.96] Contact Spacing x .200 [5.08] Row Spacing

**See Accompanying Page for:** 

**Contact Bend Details** 