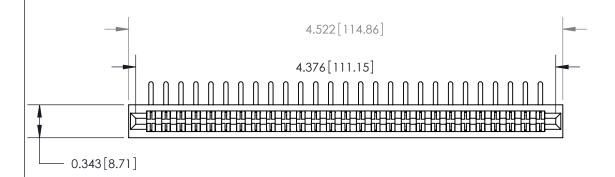

**Mounting Option** No Mounting Lugs

**Contact Detail** 

90 Degree Bend (Code 522 and 540 Contacts)

.156 [3.96] Contact Spacing x .200 [5.08] Row Spacing

**See Accompanying Page for:** 

**Contact Bend Details** 