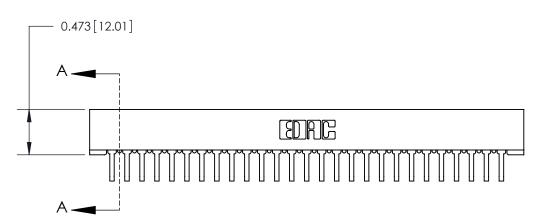

**Mounting Option** No Mounting Lugs

**Contact Detail** 

90 Degree Bend (Code 522 and 540 Contacts)

.156 [3.96] Contact Spacing x .200 [5.08] Row Spacing

**See Accompanying Page for:** 

**Contact Bend Details** 