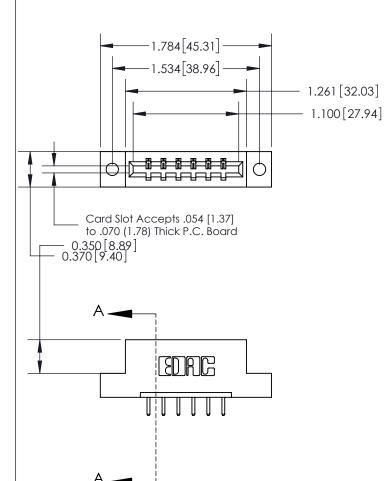

THIS IS A C.A.D. GENERATED DRAWING DO NOT MAKE MANUAL REVISIONS TO MASTER.

ISSUE NUMBER ORIGINAL

833 Series High Temp Card Edge Connector Part Number: 833-006-520-102

**EDAC INC** TORONTO, ONTARIO CANADA

THESE DRAWINGS AND SPECIFICATIONS ARE THE PROPERTY OF EDAC INC.,AND SHALL NOT BE REPRODUCED, OR COPIED OR USED AS THE BASIS FOR THE MANUFACTURE OR SALE OF APPARATUS WITHOUT WRITTEN PERMISSION.

| ACAD REFERENCE NO. 833 ENG MASTER |                  |  |  |
|-----------------------------------|------------------|--|--|
| DRAWN: J.LEE                      | DATE: OCT. 14/09 |  |  |
| CHECKED:                          | DATE:            |  |  |
| SCALE: NTS                        | SHEET 1 OF 3     |  |  |
| DRAWING NUMBER                    | ISSUE            |  |  |
| 833 Assembly                      | 1                |  |  |