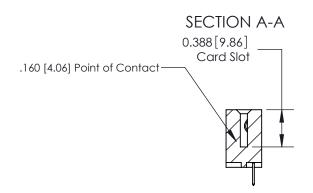

THIS IS A C.A.D. GENERATED DRAWING DO NOT MAKE MANUAL REVISIONS TO MASTER.

ISSUE NUMBER ORIGINAL

833 Series High Temp Card Edge Connector Part Number: 833-006-520-102

**EDAC INC** TORONTO, ONTARIO CANADA

THESE DRAWINGS AND SPECIFICATIONS ARE THE PROPERTY OF EDAC INC.,AND SHALL NOT BE REPRODUCED, OR COPIED OR USED AS THE BASIS FOR THE MANUFACTURE OR SALE OF APPARATUS WITHOUT WRITTEN PERMISSION.

| ACAD REFERENCE NO. 833 ENG MASTER |                  |  |  |
|-----------------------------------|------------------|--|--|
| DRAWN: J.LEE                      | DATE: OCT. 14/09 |  |  |
| CHECKED:                          | DATE:            |  |  |
| SCALE: NTS                        | SHEET 1 OF 3     |  |  |
| DRAWING NUMBER                    | ISSUE            |  |  |
| 833 Assembly                      | 1                |  |  |