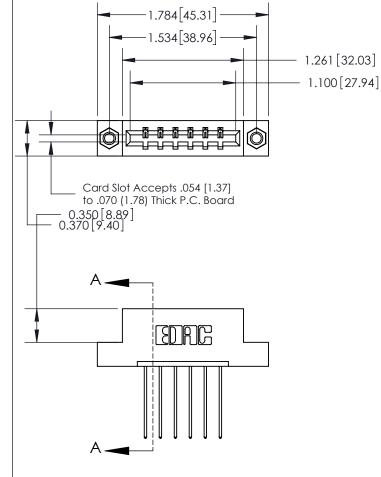

833 Series High Temp Card Edge Connector Part Number: 833-006-541-107

**EDAC INC** TORONTO, ONTARIO CANADA

THESE DRAWINGS AND SPECIFICATIONS ARE THE PROPERTY OF EDAC INC.,AND SHALL NOT BE REPRODUCED,OR COPIED OR USED AS THE BASIS FOR THE MANUFACTURE OR SALE OF APPARATUS WITHOUT WRITTEN PERMISSION.

| ACAD REFERENCE NO. | 833 ENG MASTER |           |  |
|--------------------|----------------|-----------|--|
| DRAWN: J.LEE       | DATE: O        | CT. 14/09 |  |
| CHECKED:           | DATE:          |           |  |
| SCALE: NTS         | SHEET          | OF 3      |  |
| DRAWING NUMBER     |                | ISSUE     |  |
| 833 Assembly       |                | 1         |  |