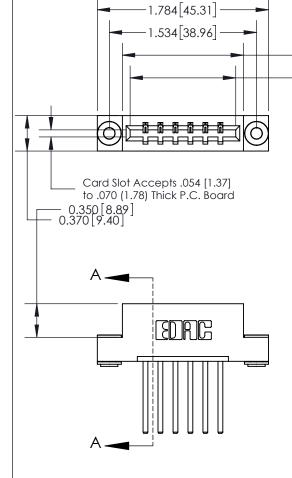

THIS IS A C.A.D. GENERATED DRAWING DO NOT MAKE MANUAL REVISIONS TO MASTER.

ISSUE NUMBER ORIGINAL

833 Series High Temp Card Edge Connector Part Number: 833-006-544-103

**EDAC INC** TORONTO, ONTARIO CANADA

THESE DRAWINGS AND SPECIFICATIONS ARE THE PROPERTY OF EDAC INC.,AND SHALL NOT BE REPRODUCED, OR COPIED OR USED AS THE BASIS FOR THE MANUFACTURE OR SALE OF APPARATUS WITHOUT WRITTEN PERMISSION.

| ACAD REFERENCE NO. | 833 ENG MASTER   |  |  |
|--------------------|------------------|--|--|
| DRAWN: J.LEE       | DATE: OCT. 14/09 |  |  |
| CHECKED:           | DATE:            |  |  |
| SCALE: NTS         | SHEET 1 OF 3     |  |  |
| DRAWING NUMBER     | ISSUE            |  |  |
| 833 Assembly       | 1                |  |  |