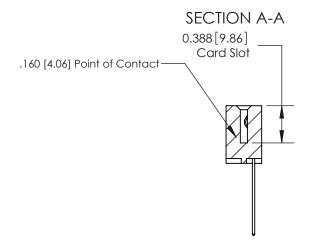

THIS IS A C.A.D. GENERATED DRAWING DO NOT MAKE MANUAL REVISIONS TO MASTER.

ISSUE NUMBER ORIGINAL

833 Series High Temp Card Edge Connector Part Number: 833-006-544-103

**EDAC INC** TORONTO, ONTARIO CANADA

THESE DRAWINGS AND SPECIFICATIONS ARE THE PROPERTY OF EDAC INC.,AND SHALL NOT BE REPRODUCED, OR COPIED OR USED AS THE BASIS FOR THE MANUFACTURE OR SALE OF APPARATUS WITHOUT WRITTEN PERMISSION.

| ACAD REFERENCE NO. | 833 ENG MASTER   |  |  |
|--------------------|------------------|--|--|
| DRAWN: J.LEE       | DATE: OCT. 14/09 |  |  |
| CHECKED:           | DATE:            |  |  |
| SCALE: NTS         | SHEET 1 OF 3     |  |  |
| DRAWING NUMBER     | ISSUE            |  |  |
| 833 Assembly       | 1                |  |  |