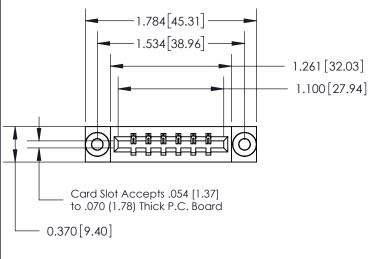

## **See Accompanying Page for:**

- **Bend Detail**
- **Mounting Options**

THIS IS A C.A.D. GENERATED DRAWING DO NOT MAKE MANUAL REVISIONS TO MASTER.

ISSUE NUMBER ORIGINAL

833 Series High Temp Card Edge Connector Part Number: 833-006-544-603