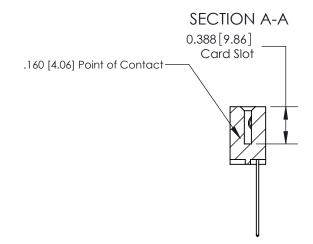

## **Contact Detail**

544-Wire Wrap .050x.025(1.27x0.64) - Tail LG=.750(19.05)

.156 [3.96] Contact Spacing x .200 [5.08] Row Spacing