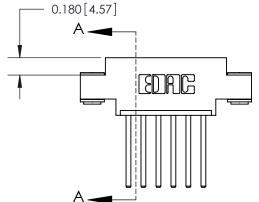

## **See Accompanying Page for:**

- **Bend Detail**
- **Mounting Options**

THIS IS A C.A.D. GENERATED DRAWING DO NOT MAKE MANUAL REVISIONS TO MASTER.

ISSUE NUMBER ORIGINAL

833 Series High Temp Card Edge Connector Part Number: 833-006-544-603