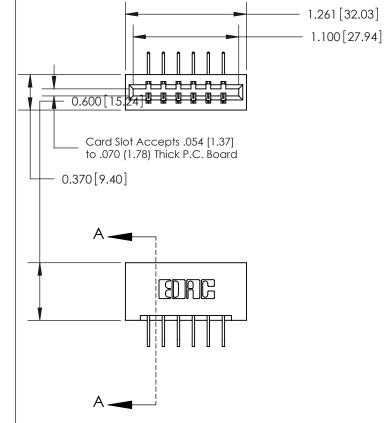

## 833 Series High Temp Card Edge Connector Part Number: 833-006-558-101

EDAC INC TORONTO, ONTARIO CANADA

THESE DRAWINGS AND SPECIFICATIONS ARE THE PROPERTY OF EDAC INC.,AND SHALL NOT BE REPRODUCED, OR COPIED OR USED AS THE BASIS FOR THE MANUFACTURE OR SALE OF APPARATUS WITHOUT WRITTEN PERMISSION.

SECTION A-A

See Accompanying Page for:

• Bend Detail

Mounting Options

YOUR CONNECTION TO QUALITY & SERVICE

ORIGINAL (1)

ORIGINAL

| 833 Series High Temp Card                                             | ACAD REFERENCE NO.                                                                                                                                                                              | 833 ENG MASTER |                  |               |
|-----------------------------------------------------------------------|-------------------------------------------------------------------------------------------------------------------------------------------------------------------------------------------------|----------------|------------------|---------------|
| Contact Bend Detail                                                   | 3                                                                                                                                                                                               | DRAWN: J.LEE   | DATE: OCT. 14/09 |               |
| Confider Bend Defail                                                  |                                                                                                                                                                                                 | CHECKED: DATE: |                  |               |
| EDAC INC TORONTO, ONTARIO CANADA YOUR CONNECTION TO QUALITY & SERVICE | THESE DRAWINGS AND SPECIFICATIONS ARE THE PROPERTY OF EDAC INC.,AND SHALL NOT BE REPRODUCED,OR COPIED OR USED AS THE BASIS FOR THE MANUFACTURE OR SALE OF APPARATUS WITHOUT WRITTEN PERMISSION. | SCALE: NTS     | SHEET 2          | 2 <b>OF</b> 3 |
|                                                                       |                                                                                                                                                                                                 | DRAWING NUMBER |                  | ISSUE         |
|                                                                       |                                                                                                                                                                                                 | 833 Assembly   |                  | 1             |