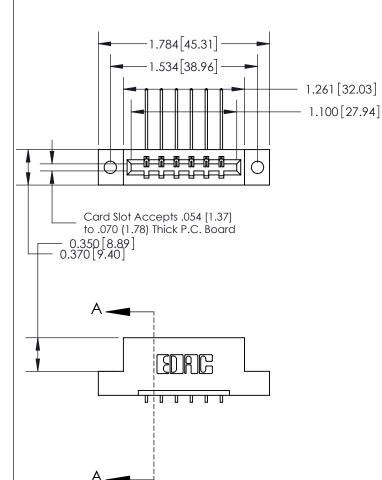

THIS IS A C.A.D. GENERATED DRAWING

DO NOT MAKE MANUAL REVISIONS TO MASTER.

| ACAD REFERENCE NO. | 833 ENG MASTER |               |
|--------------------|----------------|---------------|
| DRAWN: J.LEE       | DATE: O        | CT. 14/09     |
| CHECKED:           | DATE:          |               |
| SCALE: NTS         | SHEET          | 1 <b>OF</b> 3 |
| DRAWING NUMBER     |                | ISSUE         |
| 833 Assembly       |                | 1             |