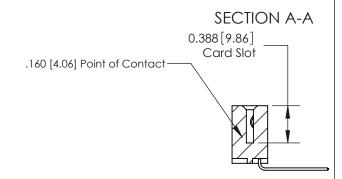

THIS IS A C.A.D. GENERATED DRAWING

DO NOT MAKE MANUAL REVISIONS TO MASTER.

| ACAD REFERENCE NO. | 833 ENG MASTER |               |
|--------------------|----------------|---------------|
| DRAWN: J.LEE       | DATE: O        | CT. 14/09     |
| CHECKED:           | DATE:          |               |
| SCALE: NTS         | SHEET          | 1 <b>OF</b> 3 |
| DRAWING NUMBER     |                | ISSUE         |
| 833 Assembly       |                | 1             |