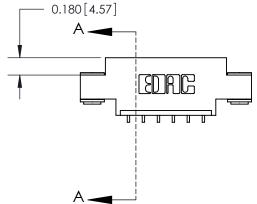

## **See Accompanying Page for:**

- **Bend Detail**
- **Mounting Options**

THIS IS A C.A.D. GENERATED DRAWING DO NOT MAKE MANUAL REVISIONS TO MASTER.

ISSUE NUMBER 1 ORIGINAL

**SECTION A-A** 0.388 [9.86] Card Slot .160 [4.06] Point of Contact-

| 833 Series High Temp Card Edge Connector |
|------------------------------------------|
| Part Number: 833-006-559-603             |

**EDAC INC** TORONTO, ONTARIO CANADA

THESE DRAWINGS AND SPECIFICATIONS ARE THE PROPERTY OF EDAC INC.,AND SHALL NOT BE REPRODUCED, OR COPIED OR USED AS THE BASIS FOR THE MANUFACTURE OR SALE OF APPARATUS WITHOUT WRITTEN PERMISSION.

| ACAD REFERENCE NO.         | 833 ENG MASTER |  |  |
|----------------------------|----------------|--|--|
| DRAWN: J.LEE DATE: OCT. 14 |                |  |  |
| CHECKED:                   | DATE:          |  |  |
| SCALE: NTS                 | SHEET 1 OF 3   |  |  |
| DRAWING NUMBER             | ISSUE          |  |  |
| 833 Assembly               | 1              |  |  |