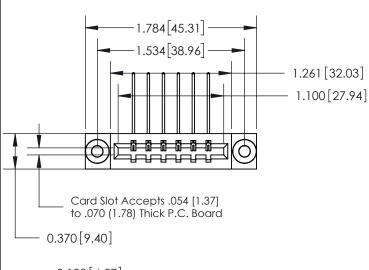

## **See Accompanying Page for:**

- **Bend Detail**
- **Mounting Options**

THIS IS A C.A.D. GENERATED DRAWING DO NOT MAKE MANUAL REVISIONS TO MASTER.

ISSUE NUMBER 1 ORIGINAL

**SECTION A-A** 0.388 [9.86] Card Slot .160 [4.06] Point of Contact-

| 833 Series High Temp Card Edge Connector |
|------------------------------------------|
| Part Number: 833-006-559-603             |

**EDAC INC** TORONTO, ONTARIO CANADA

THESE DRAWINGS AND SPECIFICATIONS ARE THE PROPERTY OF EDAC INC.,AND SHALL NOT BE REPRODUCED, OR COPIED OR USED AS THE BASIS FOR THE MANUFACTURE OR SALE OF APPARATUS WITHOUT WRITTEN PERMISSION.

| ACAD REFERENCE NO.         | 833 ENG MASTER |  |  |
|----------------------------|----------------|--|--|
| DRAWN: J.LEE DATE: OCT. 14 |                |  |  |
| CHECKED:                   | DATE:          |  |  |
| SCALE: NTS                 | SHEET 1 OF 3   |  |  |
| DRAWING NUMBER             | ISSUE          |  |  |
| 833 Assembly               | 1              |  |  |