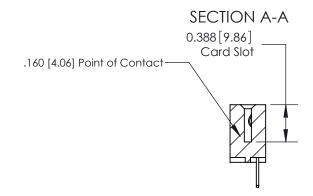

## **Contact Detail**

500-Wire Hole .050x.025(1.27x0.64) - Tail LG=.260(6.60)

.156 [3.96] Contact Spacing x .200 [5.08] Row Spacing

THIS IS A C.A.D. GENERATED DRAWING DO NOT MAKE MANUAL REVISIONS TO MASTER.

ISSUE NUMBER ORIGINAL

833 Series High Temp Card Edge Connector Part Number: 833-007-500-107

YOUR CONNECTION TO QUALITY & SERVICE

**EDAC INC** TORONTO, ONTARIO CANADA

THESE DRAWINGS AND SPECIFICATIONS ARE THE PROPERTY OF EDAC INC., AND SHALL NOT BE REPRODUCED, OR COPIED OR USED AS THE BASIS FOR THE MANUFACTURE OR SALE OF APPARATUS WITHOUT WRITTEN PERMISSION.