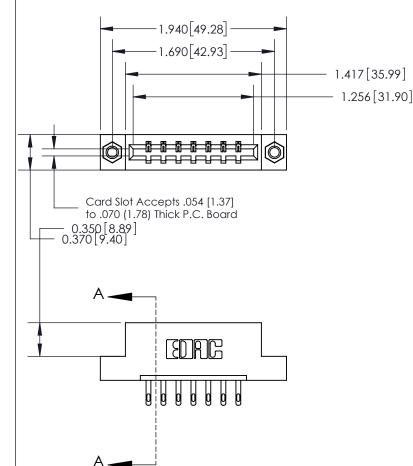

## **Contact Detail**

500-Wire Hole .050x.025(1.27x0.64) - Tail LG=.260(6.60)

.156 [3.96] Contact Spacing x .200 [5.08] Row Spacing

THIS IS A C.A.D. GENERATED DRAWING DO NOT MAKE MANUAL REVISIONS TO MASTER.

ISSUE NUMBER ORIGINAL

833 Series High Temp Card Edge Connector Part Number: 833-007-500-107

YOUR CONNECTION TO QUALITY & SERVICE

**EDAC INC** TORONTO, ONTARIO CANADA

THESE DRAWINGS AND SPECIFICATIONS ARE THE PROPERTY OF EDAC INC., AND SHALL NOT BE REPRODUCED, OR COPIED OR USED AS THE BASIS FOR THE MANUFACTURE OR SALE OF APPARATUS WITHOUT WRITTEN PERMISSION.