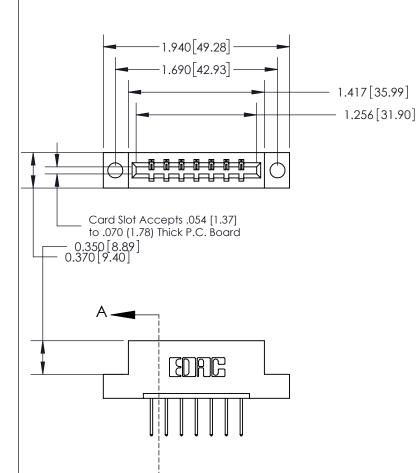

## 833 Series High Temp Card Edge Connector Part Number: 833-007-523-104

YOUR CONNECTION TO QUALITY & SERVICE

**EDAC INC** TORONTO, ONTARIO CANADA

THESE DRAWINGS AND SPECIFICATIONS ARE THE PROPERTY OF EDAC INC.,AND SHALL NOT BE REPRODUCED, OR COPIED OR USED AS THE BASIS FOR THE MANUFACTURE OR SALE OF APPARATUS WITHOUT WRITTEN PERMISSION.

| DRAWN: J.LEE   | DATE: OCT. 14/09 |       |  |
|----------------|------------------|-------|--|
| CHECKED:       | DATE:            |       |  |
| SCALE: NTS     | SHEET            | OF 3  |  |
| DRAWING NUMBER |                  | ISSUE |  |
| 833 Assembly   |                  | 1     |  |