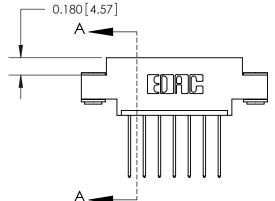

THIS IS A C.A.D. GENERATED DRAWING DO NOT MAKE MANUAL REVISIONS TO MASTER.

ISSUE NUMBER

ORIGINAL

833 Series High Temp Card Edge Connector Part Number: 833-007-542-603

**EDAC INC** TORONTO, ONTARIO CANADA

THESE DRAWINGS AND SPECIFICATIONS ARE THE PROPERTY OF EDAC INC.,AND SHALL NOT BE REPRODUCED,OR COPIED OR USED AS THE BASIS FOR THE MANUFACTURE OR SALE OF APPARATUS WITHOUT WRITTEN PERMISSION.

| ACAD REFERENCE NO. | 833 ENG MASTER   |  |  |
|--------------------|------------------|--|--|
| DRAWN: J.LEE       | DATE: OCT. 14/09 |  |  |
| CHECKED:           | DATE:            |  |  |
| SCALE: NTS         | SHEET 1 OF 3     |  |  |
| DRAWING NUMBER     | ISSUE            |  |  |
| 833 Assembly       | 1                |  |  |