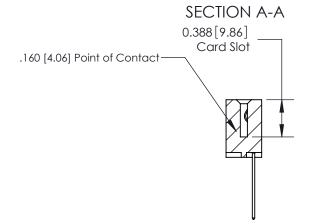

## **Contact Detail**

542-Wire Wrap .025 Sq.(0.64 Sq.) - Tail LG=.645(16.38) .156 [3.96] Contact Spacing x .200 [5.08] Row Spacing

**See Accompanying Page for:** 

- **Bend Detail**
- **Mounting Options**

ORIGINAL (1)

ORIGINAL

| 833 Series High Temp Card Edge Connector<br>Contact Bend Detail       |                                                                                                                                                                                                 | ACAD REFERENCE NO. | 833 ENG MASTER  |               |
|-----------------------------------------------------------------------|-------------------------------------------------------------------------------------------------------------------------------------------------------------------------------------------------|--------------------|-----------------|---------------|
|                                                                       |                                                                                                                                                                                                 | DRAWN: J.LEE       | DATE:OCT. 14/09 |               |
|                                                                       |                                                                                                                                                                                                 | CHECKED: DATE:     |                 |               |
| EDAC INC TORONTO, ONTARIO CANADA YOUR CONNECTION TO QUALITY & SERVICE | THESE DRAWINGS AND SPECIFICATIONS ARE THE PROPERTY OF EDAC INC.,AND SHALL NOT BE REPRODUCED,OR COPIED OR USED AS THE BASIS FOR THE MANUFACTURE OR SALE OF APPARATUS WITHOUT WRITTEN PERMISSION. | SCALE: NTS         | SHEET 2         | 2 <b>OF</b> 3 |
|                                                                       |                                                                                                                                                                                                 | DRAWING NUMBER     |                 | ISSUE         |
|                                                                       |                                                                                                                                                                                                 | 833 Assembly       |                 | 1             |