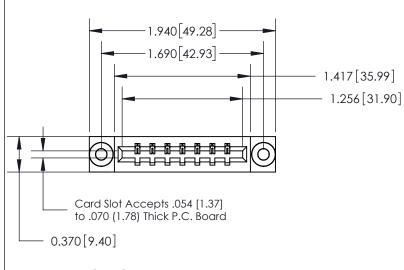

THIS IS A C.A.D. GENERATED DRAWING DO NOT MAKE MANUAL REVISIONS TO MASTER.

ISSUE NUMBER

ORIGINAL

833 Series High Temp Card Edge Connector Part Number: 833-007-542-603

**EDAC INC** TORONTO, ONTARIO CANADA

THESE DRAWINGS AND SPECIFICATIONS ARE THE PROPERTY OF EDAC INC.,AND SHALL NOT BE REPRODUCED,OR COPIED OR USED AS THE BASIS FOR THE MANUFACTURE OR SALE OF APPARATUS WITHOUT WRITTEN PERMISSION.

| ACAD REFERENCE NO. | 833 ENG MASTER   |  |  |
|--------------------|------------------|--|--|
| DRAWN: J.LEE       | DATE: OCT. 14/09 |  |  |
| CHECKED:           | DATE:            |  |  |
| SCALE: NTS         | SHEET 1 OF 3     |  |  |
| DRAWING NUMBER     | ISSUE            |  |  |
| 833 Assembly       | 1                |  |  |