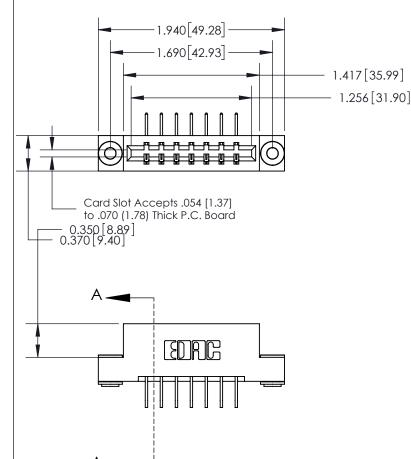

**SECTION A-A** 0.388 [9.86] Card Slot .160 [4.06] Point of Contact-

## 833 Series High Temp Card Edge Connector Part Number: 833-007-558-103

YOUR CONNECTION TO QUALITY & SERVICE

**EDAC INC** TORONTO, ONTARIO CANADA

THESE DRAWINGS AND SPECIFICATIONS ARE THE PROPERTY OF EDAC INC.,AND SHALL NOT BE REPRODUCED, OR COPIED OR USED AS THE BASIS FOR THE MANUFACTURE OR SALE OF APPARATUS WITHOUT WRITTEN PERMISSION.

**See Accompanying Page for:** 

- **Bend Detail**
- **Mounting Options**

ORIGINAL (1)

ORIGINAL

| 833 Series High Temp Card Edge Connector<br>Contact Bend Detail                                            |                                                                                                                                                                 | ACAD REFERENCE NO. | 833 ENG MASTER   |               |
|------------------------------------------------------------------------------------------------------------|-----------------------------------------------------------------------------------------------------------------------------------------------------------------|--------------------|------------------|---------------|
|                                                                                                            |                                                                                                                                                                 | DRAWN: J.LEE       | DATE: OCT. 14/09 |               |
|                                                                                                            |                                                                                                                                                                 | CHECKED: DATE:     |                  |               |
| TORONTO, ONTARIO CANADA  ARE THE PROPERTY OF SHALL NOT BE REPRODE ON USED AS THE BASIS MANUFACTURE OR SALI | THESE DRAWINGS AND SPECIFICATIONS                                                                                                                               | SCALE: NTS         | SHEET 2          | 2 <b>OF</b> 3 |
|                                                                                                            | ARE THE PROPERTY OF EDAC INC., AND SHALL NOT BE REPRODUCED, OR COPIED OR USED AS THE BASIS FOR THE MANUFACTURE OR SALE OF APPARATUS WITHOUT WRITTEN PERMISSION. | DRAWING NUMBER     |                  | ISSUE         |
|                                                                                                            |                                                                                                                                                                 | 833 Assembly       |                  | 1             |