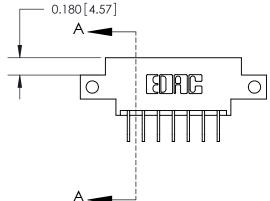

**Mounting Option** 

12-.128 (3.25) Dia. Side Mounting Holes

## **See Accompanying Page for:**

- **Bend Detail**
- **Mounting Options**

THIS IS A C.A.D. GENERATED DRAWING DO NOT MAKE MANUAL REVISIONS TO MASTER.

ISSUE NUMBER ORIGINAL

|                                 | SECTION A-A |
|---------------------------------|-------------|
|                                 | 0.388[9.86] |
| .160 [4.06] Point of Contact—   | Card Slot   |
| .100 [4.00] 1 01111 01 C01114C1 |             |
|                                 |             |
|                                 |             |
|                                 |             |