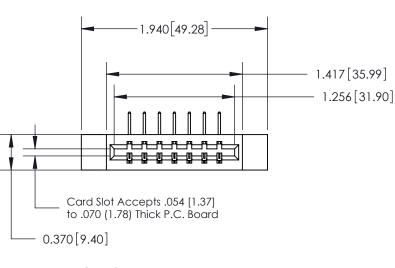

## **See Accompanying Page for:**

- **Bend Detail**
- **Mounting Options**

THIS IS A C.A.D. GENERATED DRAWING DO NOT MAKE MANUAL REVISIONS TO MASTER.

ISSUE NUMBER ORIGINAL

|                                 | SECTION A-A |
|---------------------------------|-------------|
|                                 | 0.388[9.86] |
| .160 [4.06] Point of Contact—   | Card Slot   |
| .100 [4.00] 1 01111 01 C01114C1 |             |
|                                 |             |
|                                 |             |
|                                 |             |

833 Series High Temp Card Edge Connector Part Number: 833-007-558-612

**EDAC INC** TORONTO, ONTARIO CANADA

THESE DRAWINGS AND SPECIFICATIONS ARE THE PROPERTY OF EDAC INC.,AND SHALL NOT BE REPRODUCED, OR COPIED OR USED AS THE BASIS FOR THE MANUFACTURE OR SALE OF APPARATUS WITHOUT WRITTEN PERMISSION.