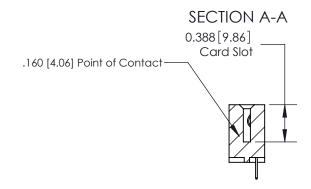

ISSUE NUMBER ORIGINAL

833 Series High Temp Card Edge Connector Part Number: 833-008-524-108

YOUR CONNECTION TO QUALITY & SERVICE

**EDAC INC** TORONTO, ONTARIO CANADA

THESE DRAWINGS AND SPECIFICATIONS ARE THE PROPERTY OF EDAC INC.,AND SHALL NOT BE REPRODUCED, OR COPIED OR USED AS THE BASIS FOR THE MANUFACTURE OR SALE OF APPARATUS WITHOUT WRITTEN PERMISSION.

| ACAD REFERENCE NO. | 833 ENG MASTER   |  |  |
|--------------------|------------------|--|--|
| DRAWN: J.LEE       | DATE: OCT. 14/09 |  |  |
| CHECKED:           | DATE:            |  |  |
| SCALE: NTS         | SHEET 1 OF 3     |  |  |
| DRAWING NUMBER     | ISSUE            |  |  |
| 833 Assembly       | 1                |  |  |