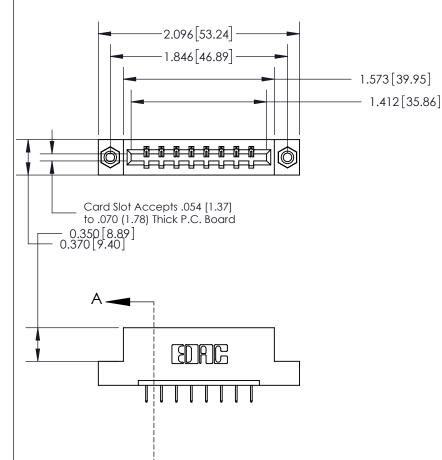

ISSUE NUMBER ORIGINAL

833 Series High Temp Card Edge Connector Part Number: 833-008-524-108

YOUR CONNECTION TO QUALITY & SERVICE

**EDAC INC** TORONTO, ONTARIO CANADA

THESE DRAWINGS AND SPECIFICATIONS ARE THE PROPERTY OF EDAC INC.,AND SHALL NOT BE REPRODUCED, OR COPIED OR USED AS THE BASIS FOR THE MANUFACTURE OR SALE OF APPARATUS WITHOUT WRITTEN PERMISSION.

| ACAD REFERENCE NO. | 833 ENG MASTER   |  |  |
|--------------------|------------------|--|--|
| DRAWN: J.LEE       | DATE: OCT. 14/09 |  |  |
| CHECKED:           | DATE:            |  |  |
| SCALE: NTS         | SHEET 1 OF 3     |  |  |
| DRAWING NUMBER     | ISSUE            |  |  |
| 833 Assembly       | 1                |  |  |