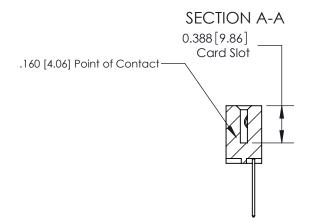

ISSUE NUMBER ORIGINAL

833 Series High Temp Card Edge Connector Part Number: 833-008-540-112

**EDAC INC** TORONTO, ONTARIO CANADA

THESE DRAWINGS AND SPECIFICATIONS ARE THE PROPERTY OF EDAC INC.,AND SHALL NOT BE REPRODUCED, OR COPIED OR USED AS THE BASIS FOR THE MANUFACTURE OR SALE OF APPARATUS WITHOUT WRITTEN PERMISSION.

| ACAD REFERENCE NO. | 833 ENG MASTER   |  |  |
|--------------------|------------------|--|--|
| DRAWN: J.LEE       | DATE: OCT. 14/09 |  |  |
| CHECKED:           | DATE:            |  |  |
| SCALE: NTS         | SHEET 1 OF 3     |  |  |
| DRAWING NUMBER     | ISSUE            |  |  |
| 833 Assembly       | 1                |  |  |