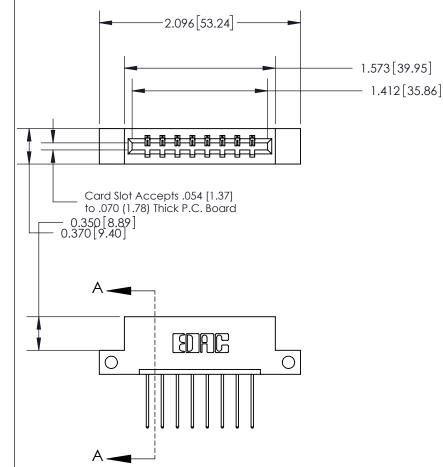

ISSUE NUMBER ORIGINAL

833 Series High Temp Card Edge Connector Part Number: 833-008-540-112

**EDAC INC** TORONTO, ONTARIO CANADA

THESE DRAWINGS AND SPECIFICATIONS ARE THE PROPERTY OF EDAC INC.,AND SHALL NOT BE REPRODUCED, OR COPIED OR USED AS THE BASIS FOR THE MANUFACTURE OR SALE OF APPARATUS WITHOUT WRITTEN PERMISSION.

| ACAD REFERENCE NO. | 833 ENG MASTER   |  |  |
|--------------------|------------------|--|--|
| DRAWN: J.LEE       | DATE: OCT. 14/09 |  |  |
| CHECKED:           | DATE:            |  |  |
| SCALE: NTS         | SHEET 1 OF 3     |  |  |
| DRAWING NUMBER     | ISSUE            |  |  |
| 833 Assembly       | 1                |  |  |