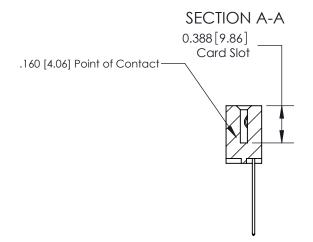

ORIGINAL (1)

ORIGINAL

| 833 Series High Temp Card Edge Connector<br>Contact Bend Detail              |                                                                                                                                                                 | ACAD REFERENCE NO. | 833 ENC          | MASTER        |
|------------------------------------------------------------------------------|-----------------------------------------------------------------------------------------------------------------------------------------------------------------|--------------------|------------------|---------------|
|                                                                              |                                                                                                                                                                 | DRAWN: J.LEE       | DATE: OCT. 14/09 |               |
|                                                                              |                                                                                                                                                                 | CHECKED: DATE:     |                  |               |
| TORONTO, ONTARIO CANADA  ARE THE PROP SHALL NOT BE OR USED AS TH MANUFACTURE | THESE DRAWINGS AND SPECIFICATIONS                                                                                                                               | SCALE: NTS         | SHEET 2          | 2 <b>OF</b> 3 |
|                                                                              | ARE THE PROPERTY OF EDAC INC., AND SHALL NOT BE REPRODUCED, OR COPIED OR USED AS THE BASIS FOR THE MANUFACTURE OR SALE OF APPARATUS WITHOUT WRITTEN PERMISSION. | DRAWING NUMBER     |                  | ISSUE         |
|                                                                              |                                                                                                                                                                 | 833 Assembly       |                  | 1             |