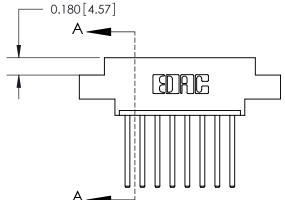

ORIGINAL (1)

ORIGINAL

| 833 Series High Temp Card Edge Connector<br>Contact Bend Detail              |                                                                                                                                                                 | ACAD REFERENCE NO. | 833 ENC          | MASTER        |
|------------------------------------------------------------------------------|-----------------------------------------------------------------------------------------------------------------------------------------------------------------|--------------------|------------------|---------------|
|                                                                              |                                                                                                                                                                 | DRAWN: J.LEE       | DATE: OCT. 14/09 |               |
|                                                                              |                                                                                                                                                                 | CHECKED: DATE:     |                  |               |
| TORONTO, ONTARIO CANADA  ARE THE PROP SHALL NOT BE OR USED AS TH MANUFACTURE | THESE DRAWINGS AND SPECIFICATIONS                                                                                                                               | SCALE: NTS         | SHEET 2          | 2 <b>OF</b> 3 |
|                                                                              | ARE THE PROPERTY OF EDAC INC., AND SHALL NOT BE REPRODUCED, OR COPIED OR USED AS THE BASIS FOR THE MANUFACTURE OR SALE OF APPARATUS WITHOUT WRITTEN PERMISSION. | DRAWING NUMBER     |                  | ISSUE         |
|                                                                              |                                                                                                                                                                 | 833 Assembly       |                  | 1             |