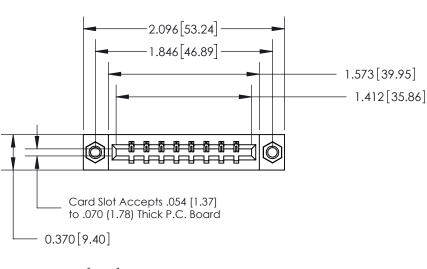

## **Contact Detail**

544-Wire Wrap .050x.025(1.27x0.64) - Tail LG=.750(19.05)

.156 [3.96] Contact Spacing x .200 [5.08] Row Spacing

## **See Accompanying Page for:**

- **Bend Detail**
- **Mounting Options**

THIS IS A C.A.D. GENERATED DRAWING DO NOT MAKE MANUAL REVISIONS TO MASTER.

ISSUE NUMBER ORIGINAL

833 Series High Temp Card Edge Connector Part Number: 833-008-544-607