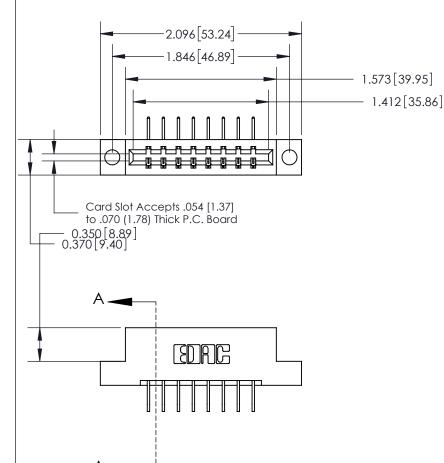

833 Series High Temp Card Edge Connector Part Number: 833-008-558-104

YOUR CONNECTION TO QUALITY & SERVICE

**EDAC INC** TORONTO, ONTARIO CANADA

THESE DRAWINGS AND SPECIFICATIONS ARE THE PROPERTY OF EDAC INC.,AND SHALL NOT BE REPRODUCED, OR COPIED OR USED AS THE BASIS FOR THE MANUFACTURE OR SALE OF APPARATUS WITHOUT WRITTEN PERMISSION.

| ACAD REFERENCE NO. 833 ENG MASTER |                  | STER |
|-----------------------------------|------------------|------|
| DRAWN: J.LEE                      | DATE: OCT. 14/09 |      |
| CHECKED:                          | DATE:            |      |
| SCALE: NTS                        | SHEET 1 OF 3     |      |
| DRAWING NUMBER                    | IS               | SUE  |
| 833 Assembly                      |                  | 1    |