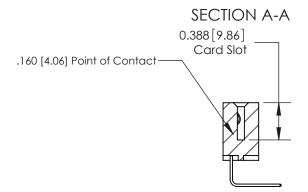

833 Series High Temp Card Edge Connector Part Number: 833-008-558-104

YOUR CONNECTION TO QUALITY & SERVICE

**EDAC INC** TORONTO, ONTARIO CANADA

THESE DRAWINGS AND SPECIFICATIONS ARE THE PROPERTY OF EDAC INC.,AND SHALL NOT BE REPRODUCED, OR COPIED OR USED AS THE BASIS FOR THE MANUFACTURE OR SALE OF APPARATUS WITHOUT WRITTEN PERMISSION.

| ACAD REFERENCE NO. 833 ENG MASTER |                  | STER |
|-----------------------------------|------------------|------|
| DRAWN: J.LEE                      | DATE: OCT. 14/09 |      |
| CHECKED:                          | DATE:            |      |
| SCALE: NTS                        | SHEET 1 OF 3     |      |
| DRAWING NUMBER                    | IS               | SUE  |
| 833 Assembly                      |                  | 1    |