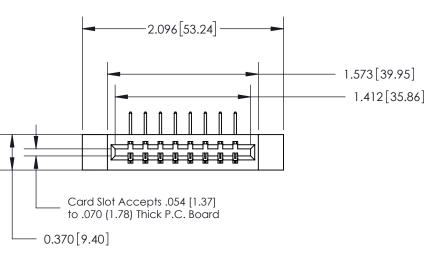

## **See Accompanying Page for:**

- **Bend Detail**
- **Mounting Options**

THIS IS A C.A.D. GENERATED DRAWING DO NOT MAKE MANUAL REVISIONS TO MASTER.

ISSUE NUMBER ORIGINAL

833 Series High Temp Card Edge Connector Part Number: 833-008-558-612