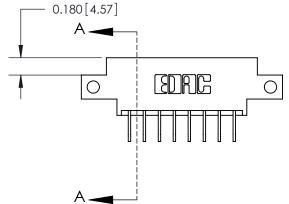

## **See Accompanying Page for:**

- **Bend Detail**
- **Mounting Options**

THIS IS A C.A.D. GENERATED DRAWING DO NOT MAKE MANUAL REVISIONS TO MASTER.

ISSUE NUMBER ORIGINAL

833 Series High Temp Card Edge Connector Part Number: 833-008-558-612

## **Contact Detail**

558-90 Degree Bend (Code 541 Contacts)

.156 [3.96] Contact Spacing x .200 [5.08] Row Spacing