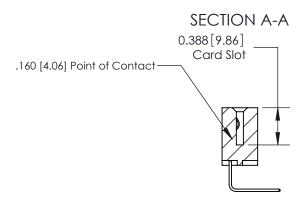

## **Contact Detail**

558-90 Degree Bend (Code 541 Contacts)

.156 [3.96] Contact Spacing x .200 [5.08] Row Spacing