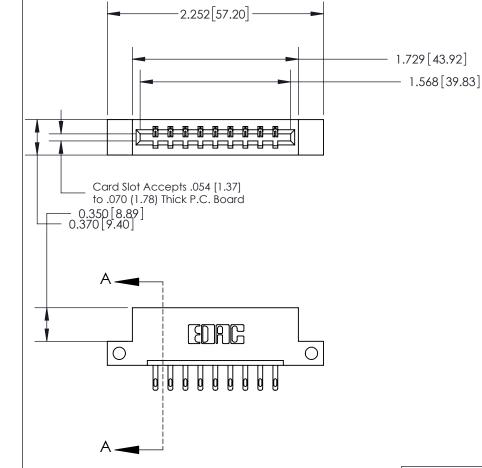

ISSUE NUMBER

ORIGINAL

SECTION A-A 0.388 [9.86] Card Slot .160 [4.06] Point of Contact-

ACAD REFERENCE NO.

833 Series High Temp Card Edge Connector Part Number: 833-009-500-112

YOUR CONNECTION TO QUALITY & SERVICE

**EDAC INC** TORONTO, ONTARIO CANADA

THESE DRAWINGS AND SPECIFICATIONS ARE THE PROPERTY OF EDAC INC., AND SHALL NOT BE REPRODUCED, OR COPIED OR USED AS THE BASIS FOR THE MANUFACTURE OR SALE OF APPARATUS WITHOUT WRITTEN PERMISSION.

| 000 2110 1111 10121 |                |    |
|---------------------|----------------|----|
| DRAWN: J.LEE        | DATE: OCT. 14/ | 09 |
| CHECKED:            | DATE:          |    |
| SCALE: NTS          | SHEET 1 OF     | 3  |
| DRAWING NUMBER      | ISS            | UE |
| 833 Assembly        | 1              |    |