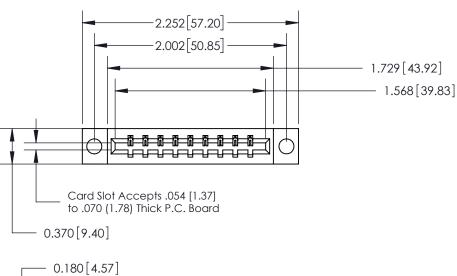

833 Assembly

**SECTION A-A** 

0.388 [9.86] Card Slot

ORIGINAL (1)

ORIGINAL

| 833 Series High Temp Card Edge Connector<br>Contact Bend Detail |                                                                                                                                                                                                   | ACAD REFERENCE NO. | 833 ENC          | MASTER        |
|-----------------------------------------------------------------|---------------------------------------------------------------------------------------------------------------------------------------------------------------------------------------------------|--------------------|------------------|---------------|
|                                                                 |                                                                                                                                                                                                   | DRAWN: J.LEE       | DATE: OCT. 14/09 |               |
|                                                                 |                                                                                                                                                                                                   | CHECKED: DATE:     |                  |               |
| EDAC INC                                                        | THESE DRAWINGS AND SPECIFICATIONS ARE THE PROPERTY OF EDAC INC., AND SHALL NOT BE REPRODUCED, OR COPIED OR USED AS THE BASIS FOR THE MANUFACTURE OR SALE OF APPARATUS WITHOUT WRITTEN PERMISSION. | SCALE: NTS         | SHEET 2          | 2 <b>OF</b> 3 |
| TORONTO, ONTARIO CANADA YOUR CONNECTION TO QUALITY & SERVICE    |                                                                                                                                                                                                   | DRAWING NUMBER     |                  | ISSUE         |
|                                                                 |                                                                                                                                                                                                   | 833 Assembly       |                  | 1             |