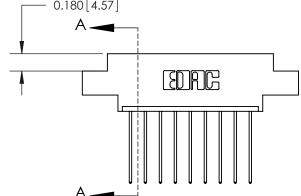

## **Contact Detail**

541-Wire Wrap .025 Sq.(0.64 Sq.) - Tail LG=.750(19.05)

.156 [3.96] Contact Spacing x .200 [5.08] Row Spacing

**See Accompanying Page for:** 

- **Bend Detail**
- **Mounting Options**

THIS IS A C.A.D. GENERATED DRAWING DO NOT MAKE MANUAL REVISIONS TO MASTER.