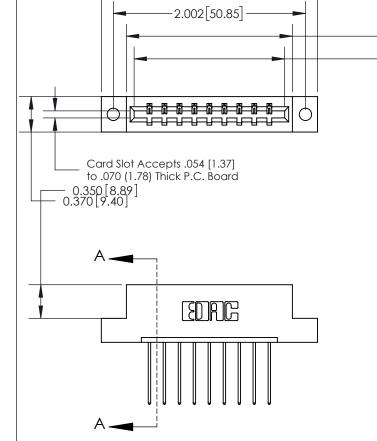

ISSUE NUMBER ORIGINAL

**See Accompanying Page for: Bend Detail** 

**Mounting Options** 

833 Series High Temp Card Edge Connector Part Number: 833-009-542-102

YOUR CONNECTION TO QUALITY & SERVICE

1.729 [43.92] 1.568 [39.83]