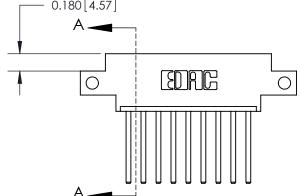

**Mounting Option** 

12-.128 (3.25) Dia. Side Mounting Holes

## **Contact Detail**

544-Wire Wrap .050x.025(1.27x0.64) - Tail LG=.750(19.05)

.156 [3.96] Contact Spacing x .200 [5.08] Row Spacing

**See Accompanying Page for:** 

- **Bend Detail**
- **Mounting Options**