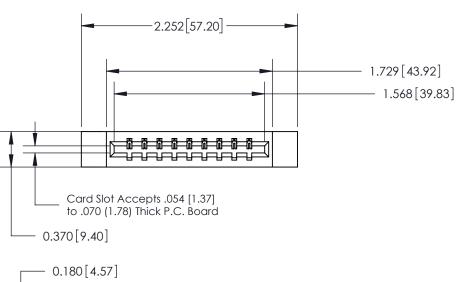

THIS IS A C.A.D. GENERATED DRAWING DO NOT MAKE MANUAL REVISIONS TO MASTER.

ORIGINAL

|                               | 0.388[9.86] |
|-------------------------------|-------------|
|                               | Card Slot   |
| .160 [4.06] Point of Contact— |             |
|                               |             |
|                               |             |
|                               |             |
|                               |             |
|                               |             |
|                               |             |
|                               |             |
|                               |             |
|                               | Ų           |

833 Series High Temp Card Edge Connector Part Number: 833-009-544-612

**EDAC INC** TORONTO, ONTARIO CANADA

THESE DRAWINGS AND SPECIFICATIONS ARE THE PROPERTY OF EDAC INC.,AND SHALL NOT BE REPRODUCED,OR COPIED OR USED AS THE BASIS FOR THE MANUFACTURE OR SALE OF APPARATUS WITHOUT WRITTEN PERMISSION.