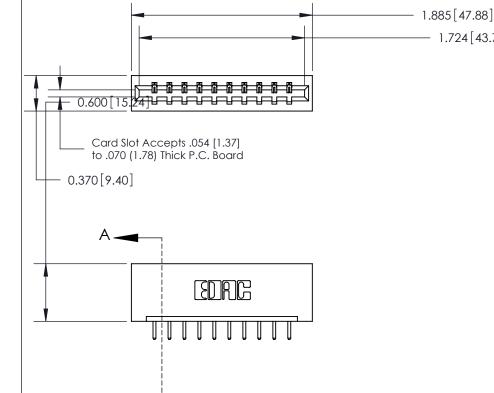

ISSUE NUMBER

ORIGINAL

**See Accompanying Page for: Bend Detail** 

**Mounting Options** 

SECTION A-A 0.388 [9.86] Card Slot .160 [4.06] Point of Contact-

## 833 Series High Temp Card Edge Connector Part Number: 833-010-520-101

YOUR CONNECTION TO QUALITY & SERVICE

1.724 [43.79]

**EDAC INC** TORONTO, ONTARIO CANADA

THESE DRAWINGS AND SPECIFICATIONS ARE THE PROPERTY OF EDAC INC.,AND SHALL NOT BE REPRODUCED, OR COPIED OR USED AS THE BASIS FOR THE MANUFACTURE OR SALE OF APPARATUS WITHOUT WRITTEN PERMISSION.