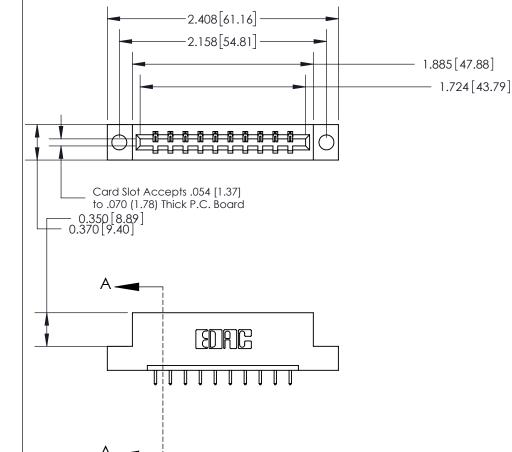

**Mounting Option** 

04-.156 (3.96) Dia. Mounting Holes

**Contact Detail** 

521-P.C. Tail .025 Sq.(0.64 Sq.) - Tail LG=.150(3.81)

.156 [3.96] Contact Spacing x .200 [5.08] Row Spacing

THIS IS A C.A.D. GENERATED DRAWING DO NOT MAKE MANUAL REVISIONS TO MASTER.

ISSUE NUMBER ORIGINAL

SECTION A-A 0.388 [9.86] Card Slot .160 [4.06] Point of Contact-

## **See Accompanying Page for:**

- **Bend Detail**
- **Mounting Options**

833 Series High Temp Card Edge Connector Part Number: 833-010-521-104

**EDAC INC** TORONTO, ONTARIO CANADA

THESE DRAWINGS AND SPECIFICATIONS ARE THE PROPERTY OF EDAC INC.,AND SHALL NOT BE REPRODUCED, OR COPIED OR USED AS THE BASIS FOR THE MANUFACTURE OR SALE OF APPARATUS WITHOUT WRITTEN PERMISSION.