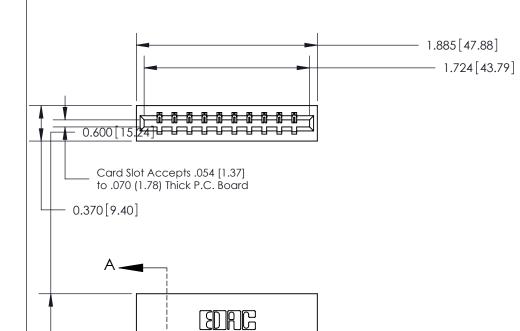

ISSUE NUMBER

ORIGINAL

SECTION A-A 0.388 [9.86] Card Slot .160 [4.06] Point of Contact-

## **See Accompanying Page for:**

- **Bend Detail**
- **Mounting Options**

833 Series High Temp Card Edge Connector Part Number: 833-010-542-101

**EDAC INC** TORONTO, ONTARIO CANADA

THESE DRAWINGS AND SPECIFICATIONS ARE THE PROPERTY OF EDAC INC.,AND SHALL NOT BE REPRODUCED, OR COPIED OR USED AS THE BASIS FOR THE MANUFACTURE OR SALE OF APPARATUS WITHOUT WRITTEN PERMISSION.

| ACAD REFERENCE NO. | 833 ENG MASTER   |  |  |
|--------------------|------------------|--|--|
| DRAWN: J.LEE       | DATE: OCT. 14/09 |  |  |
| CHECKED:           | DATE:            |  |  |
| SCALE: NTS         | SHEET 1 OF 3     |  |  |
| DRAWING NUMBER     | ISSUE            |  |  |
| 833 Assembly       | 1                |  |  |