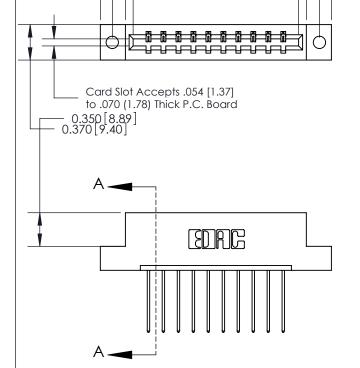

1.885 [47.88]

1.724 [43.79]

ISSUE NUMBER ORIGINAL

**See Accompanying Page for:** 

- **Bend Detail**
- **Mounting Options**

833 Series High Temp Card Edge Connector Part Number: 833-010-542-102

**EDAC INC** TORONTO, ONTARIO CANADA