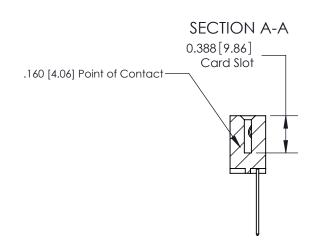

1.885 [47.88]

1.724 [43.79]

ISSUE NUMBER ORIGINAL

**See Accompanying Page for:** 

- **Bend Detail**
- **Mounting Options**

833 Series High Temp Card Edge Connector Part Number: 833-010-542-102

**EDAC INC** TORONTO, ONTARIO CANADA