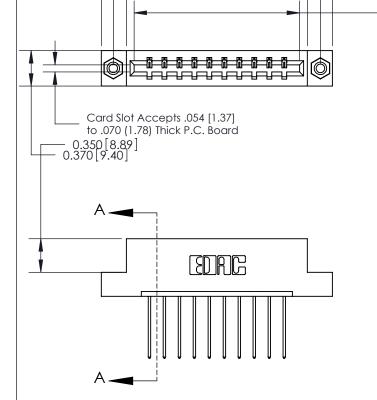

ISSUE NUMBER

ORIGINAL

SECTION A-A

**See Accompanying Page for: Bend Detail** 

**Mounting Options** 

0.388 [9.86] Card Slot .160 [4.06] Point of Contact-

## 833 Series High Temp Card Edge Connector Part Number: 833-010-542-108

YOUR CONNECTION TO QUALITY & SERVICE

1.885 [47.88]

1.724 [43.79]

**EDAC INC** TORONTO, ONTARIO CANADA

THESE DRAWINGS AND SPECIFICATIONS ARE THE PROPERTY OF EDAC INC.,AND SHALL NOT BE REPRODUCED, OR COPIED OR USED AS THE BASIS FOR THE MANUFACTURE OR SALE OF APPARATUS WITHOUT WRITTEN PERMISSION.