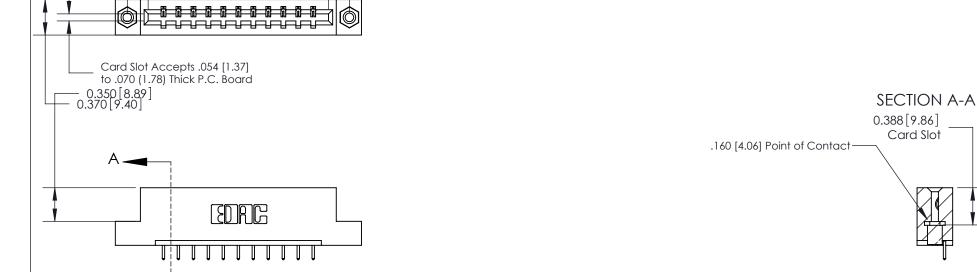

## **Contact Detail**

521-P.C. Tail .025 Sq.(0.64 Sq.) - Tail LG=.150(3.81) .156 [3.96] Contact Spacing x .200 [5.08] Row Spacing

-2.564[65.13] -2.314 [58.78] THIS IS A C.A.D. GENERATED DRAWING DO NOT MAKE MANUAL REVISIONS TO MASTER.

ISSUE NUMBER

ORIGINAL

2.041 [51.84]

1.880 [47.75]

**See Accompanying Page for:** 

- **Bend Detail**
- **Mounting Options**

833 Series High Temp Card Edge Connector Part Number: 833-011-521-108

**EDAC INC** TORONTO, ONTARIO CANADA YOUR CONNECTION TO QUALITY & SERVICE