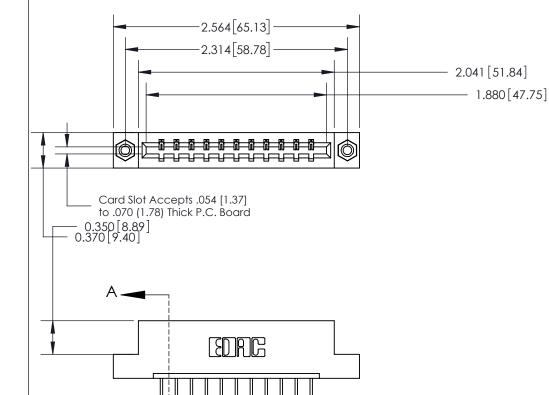

## **See Accompanying Page for:**

- **Bend Detail**
- **Mounting Options**

833 Series High Temp Card Edge Connector Part Number: 833-011-541-108

**EDAC INC** TORONTO, ONTARIO CANADA

THESE DRAWINGS AND SPECIFICATIONS ARE THE PROPERTY OF EDAC INC.,AND SHALL NOT BE REPRODUCED, OR COPIED OR USED AS THE BASIS FOR THE MANUFACTURE OR SALE OF APPARATUS WITHOUT WRITTEN PERMISSION.