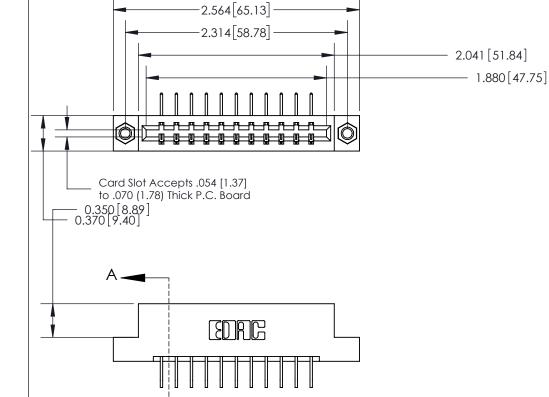

## **See Accompanying Page for:**

- **Bend Detail**
- **Mounting Options**

833 Series High Temp Card Edge Connector Part Number: 833-011-558-107

**EDAC INC** TORONTO, ONTARIO CANADA

THESE DRAWINGS AND SPECIFICATIONS ARE THE PROPERTY OF EDAC INC.,AND SHALL NOT BE REPRODUCED,OR COPIED OR USED AS THE BASIS FOR THE MANUFACTURE OR SALE OF APPARATUS WITHOUT WRITTEN PERMISSION.

| ACAD REFERENCE NO. | 833 ENG MASTER   |  |  |
|--------------------|------------------|--|--|
| DRAWN: J.LEE       | DATE: OCT. 14/09 |  |  |
| CHECKED:           | DATE:            |  |  |
| SCALE: NTS         | SHEET 1 OF 3     |  |  |
| DRAWING NUMBER     | ISSUE            |  |  |
| 833 Assembly       | 1                |  |  |