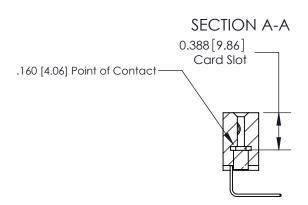

## **Contact Detail**

558-90 Degree Bend (Code 541 Contacts)

.156 [3.96] Contact Spacing x .200 [5.08] Row Spacing

THIS IS A C.A.D. GENERATED DRAWING DO NOT MAKE MANUAL REVISIONS TO MASTER.

ISSUE NUMBER

ORIGINAL