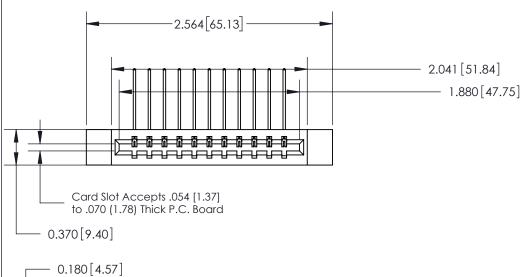

## **See Accompanying Page for:**

- **Bend Detail**
- **Mounting Options**

833 Series High Temp Card Edge Connector Part Number: 833-011-559-612

**EDAC INC** TORONTO, ONTARIO CANADA

THESE DRAWINGS AND SPECIFICATIONS ARE THE PROPERTY OF EDAC INC.,AND SHALL NOT BE REPRODUCED, OR COPIED OR USED AS THE BASIS FOR THE MANUFACTURE OR SALE OF APPARATUS WITHOUT WRITTEN PERMISSION.

## SECTION A-A 0.388 [9.86] Card Slot .160 [4.06] Point of Contact-