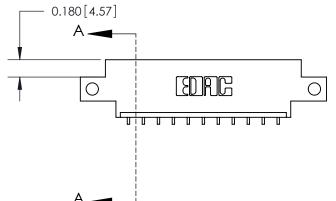

**Mounting Option** 

12-.128 (3.25) Dia. Side Mounting Holes

## **Contact Detail**

559-90 Degree Bend (Code 541 Contacts)

.156 [3.96] Contact Spacing x .200 [5.08] Row Spacing

THIS IS A C.A.D. GENERATED DRAWING DO NOT MAKE MANUAL REVISIONS TO MASTER.



ORIGINAL





## SECTION A-A 0.388 [9.86] Card Slot .160 [4.06] Point of Contact-

## **See Accompanying Page for:**

- **Bend Detail**
- **Mounting Options**

833 Series High Temp Card Edge Connector Part Number: 833-011-559-612



**EDAC INC** TORONTO, ONTARIO CANADA

THESE DRAWINGS AND SPECIFICATIONS ARE THE PROPERTY OF EDAC INC.,AND SHALL NOT BE REPRODUCED, OR COPIED OR USED AS THE BASIS FOR THE MANUFACTURE OR SALE OF APPARATUS WITHOUT WRITTEN PERMISSION.

| ACAD REFERENCE NO. | 833 ENG MASTER   |               |  |
|--------------------|------------------|---------------|--|
| DRAWN: J.LEE       | DATE: OCT. 14/09 |               |  |
| CHECKED:           | DATE:            |               |  |
| SCALE: NTS         | SHEET            | 1 <b>OF</b> 3 |  |
| DRAWING NUMBER     |                  |