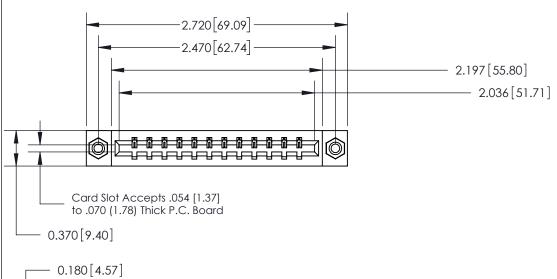

## **Contact Detail**

520-P.C. Tail .030x.018(0.76x0.46) - Tail LG=.175(4.45)

.156 [3.96] Contact Spacing x .200 [5.08] Row Spacing

THIS IS A C.A.D. GENERATED DRAWING DO NOT MAKE MANUAL REVISIONS TO MASTER.

.160 [4.06] Point of Contact-

| ACAD REFERENCE NO. | 833 ENG MASTER   |  |  |
|--------------------|------------------|--|--|
| DRAWN: J.LEE       | DATE: OCT. 14/09 |  |  |
| CHECKED:           | DATE:            |  |  |
| SCALE: NTS         | SHEET 1 OF 3     |  |  |
| DRAWING NUMBER     | ISSUE            |  |  |
| 833 Assembly       | 1                |  |  |

SECTION A-A

0.388 [9.86] Card Slot

**See Accompanying Page for: Bend Detail Mounting Options** 

YOUR CONNECTION TO QUALITY & SERVICE

ORIGINAL (1)

ORIGINAL

| 833 Series High Temp Card Edge Connector<br>Contact Bend Detail |                                                                                                                                                                                                 | ACAD REFERENCE NO. | 833 ENG MASTER  |               |
|-----------------------------------------------------------------|-------------------------------------------------------------------------------------------------------------------------------------------------------------------------------------------------|--------------------|-----------------|---------------|
|                                                                 |                                                                                                                                                                                                 | DRAWN: J.LEE       | DATE:OCT. 14/09 |               |
|                                                                 |                                                                                                                                                                                                 | CHECKED: DATE:     |                 |               |
| TORONTO, ONTARIO CANADA                                         | THESE DRAWINGS AND SPECIFICATIONS ARE THE PROPERTY OF EDAC INC.,AND SHALL NOT BE REPRODUCED,OR COPIED OR USED AS THE BASIS FOR THE MANUFACTURE OR SALE OF APPARATUS WITHOUT WRITTEN PERMISSION. | SCALE: NTS         | SHEET 2         | 2 <b>OF</b> 3 |
|                                                                 |                                                                                                                                                                                                 | DRAWING NUMBER     |                 | ISSUE         |
|                                                                 |                                                                                                                                                                                                 | 833 Assembly       |                 | 1             |