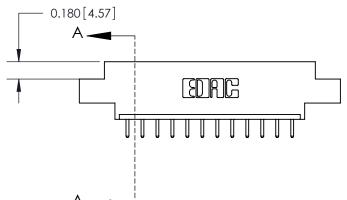

SECTION A-A

0.388 [9.86] Card Slot

**See Accompanying Page for: Bend Detail Mounting Options** 

YOUR CONNECTION TO QUALITY & SERVICE

ORIGINAL (1)

ORIGINAL

| 833 Series High Temp Card Edge Connector<br>Contact Bend Detail |                                                                                                                                                                                                 | ACAD REFERENCE NO. | 833 ENG MASTER  |               |
|-----------------------------------------------------------------|-------------------------------------------------------------------------------------------------------------------------------------------------------------------------------------------------|--------------------|-----------------|---------------|
|                                                                 |                                                                                                                                                                                                 | DRAWN: J.LEE       | DATE:OCT. 14/09 |               |
|                                                                 |                                                                                                                                                                                                 | CHECKED: DATE:     |                 |               |
| TORONTO, ONTARIO CANADA                                         | THESE DRAWINGS AND SPECIFICATIONS ARE THE PROPERTY OF EDAC INC.,AND SHALL NOT BE REPRODUCED,OR COPIED OR USED AS THE BASIS FOR THE MANUFACTURE OR SALE OF APPARATUS WITHOUT WRITTEN PERMISSION. | SCALE: NTS         | SHEET 2         | 2 <b>OF</b> 3 |
|                                                                 |                                                                                                                                                                                                 | DRAWING NUMBER     |                 | ISSUE         |
|                                                                 |                                                                                                                                                                                                 | 833 Assembly       |                 | 1             |