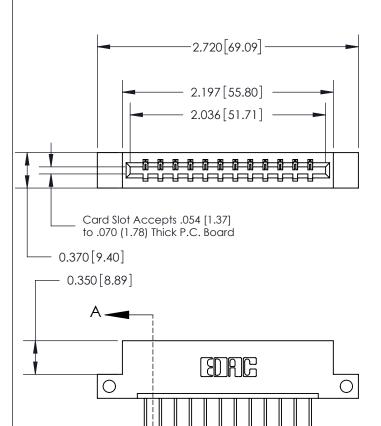

THIS IS A C.A.D. GENERATED DRAWING DO NOT MAKE MANUAL REVISIONS TO MASTER.

ISSUE NUMBER ORIGINAL

833 Series High Temp Card Edge Connector Part Number: 833-012-541-112

**EDAC INC** TORONTO, ONTARIO CANADA

THESE DRAWINGS AND SPECIFICATIONS ARE THE PROPERTY OF EDAC INC., AND SHALL NOT BE REPRODUCED,OR COPIED OR USED AS THE BASIS FOR THE MANUFACTURE OR SALE OF APPARATUS WITHOUT WRITTEN PERMISSION.

| ACAD REFERENCE NO. | 833 ENG MASTER   |  |  |
|--------------------|------------------|--|--|
| DRAWN: J.LEE       | DATE: OCT. 14/09 |  |  |
| CHECKED:           | DATE:            |  |  |
| SCALE: NTS         | SHEET 1 OF 3     |  |  |
| DRAWING NUMBER     | ISSUE            |  |  |
| 833 Assembly       | 1 1              |  |  |