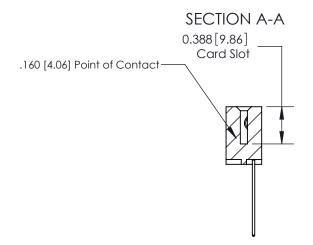

THIS IS A C.A.D. GENERATED DRAWING DO NOT MAKE MANUAL REVISIONS TO MASTER.

ISSUE NUMBER ORIGINAL

833 Series High Temp Card Edge Connector Part Number: 833-012-541-112

**EDAC INC** TORONTO, ONTARIO CANADA

THESE DRAWINGS AND SPECIFICATIONS ARE THE PROPERTY OF EDAC INC., AND SHALL NOT BE REPRODUCED,OR COPIED OR USED AS THE BASIS FOR THE MANUFACTURE OR SALE OF APPARATUS WITHOUT WRITTEN PERMISSION.

| ACAD REFERENCE NO. | 833 ENG MASTER   |  |  |
|--------------------|------------------|--|--|
| DRAWN: J.LEE       | DATE: OCT. 14/09 |  |  |
| CHECKED:           | DATE:            |  |  |
| SCALE: NTS         | SHEET 1 OF 3     |  |  |
| DRAWING NUMBER     | ISSUE            |  |  |
| 833 Assembly       | 1 1              |  |  |