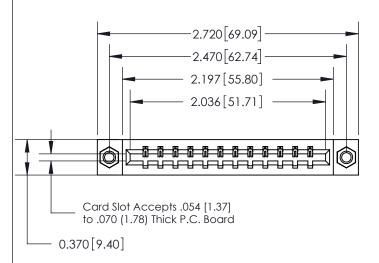

## **See Accompanying Page for:**

- **Bend Detail**
- **Mounting Options**

THIS IS A C.A.D. GENERATED DRAWING DO NOT MAKE MANUAL REVISIONS TO MASTER.

ISSUE NUMBER ORIGINAL

1

| 833 Series High Temp Card E | Edge Connector |
|-----------------------------|----------------|
| Part Number: 833-012-541-6  | 07             |