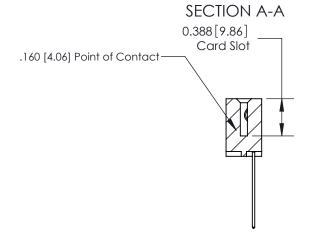

## **Contact Detail**

541-Wire Wrap .025 Sq.(0.64 Sq.) - Tail LG=.750(19.05) .156 [3.96] Contact Spacing x .200 [5.08] Row Spacing