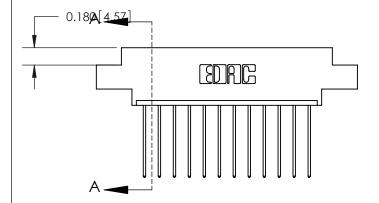

833 Assembly

ORIGINAL (1)

ORIGINAL

| 833 Series High Temp Card Edge Connector<br>Contact Bend Detail |                                                                                                                                                                                                 | ACAD REFERENCE NO. | 833 ENC          | MASTER        |
|-----------------------------------------------------------------|-------------------------------------------------------------------------------------------------------------------------------------------------------------------------------------------------|--------------------|------------------|---------------|
|                                                                 |                                                                                                                                                                                                 | DRAWN: J.LEE       | DATE: OCT. 14/09 |               |
|                                                                 |                                                                                                                                                                                                 | CHECKED:           | DATE:            |               |
| TORONTO, ONTARIO CANADA                                         | THESE DRAWINGS AND SPECIFICATIONS ARE THE PROPERTY OF EDAC INC.,AND SHALL NOT BE REPRODUCED,OR COPIED OR USED AS THE BASIS FOR THE MANUFACTURE OR SALE OF APPARATUS WITHOUT WRITTEN PERMISSION. | SCALE: NTS         | SHEET 2          | 2 <b>OF</b> 3 |
|                                                                 |                                                                                                                                                                                                 | DRAWING NUMBER     |                  | ISSUE         |
|                                                                 |                                                                                                                                                                                                 | 833 Assembly       |                  | 1             |