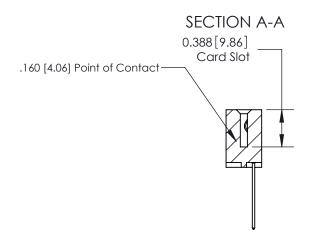

THIS IS A C.A.D. GENERATED DRAWING DO NOT MAKE MANUAL REVISIONS TO MASTER.

ORIGINAL

833 Series High Temp Card Edge Connector Part Number: 833-012-542-103

**EDAC INC** TORONTO, ONTARIO CANADA

THESE DRAWINGS AND SPECIFICATIONS ARE THE PROPERTY OF EDAC INC.,AND SHALL NOT BE REPRODUCED, OR COPIED OR USED AS THE BASIS FOR THE MANUFACTURE OR SALE OF APPARATUS WITHOUT WRITTEN PERMISSION.

| ACAD REFERENCE NO. | 833 ENG MASTER   |  |  |
|--------------------|------------------|--|--|
| DRAWN: J.LEE       | DATE: OCT. 14/09 |  |  |
| CHECKED:           | DATE:            |  |  |
| SCALE: NTS         | SHEET 1 OF 3     |  |  |
| DRAWING NUMBER     | ISSUE            |  |  |
| 833 Assembly       | 1                |  |  |