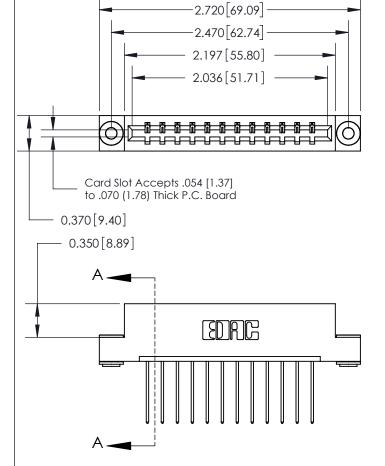

THIS IS A C.A.D. GENERATED DRAWING DO NOT MAKE MANUAL REVISIONS TO MASTER.

ORIGINAL

833 Series High Temp Card Edge Connector Part Number: 833-012-542-103

**EDAC INC** TORONTO, ONTARIO CANADA

THESE DRAWINGS AND SPECIFICATIONS ARE THE PROPERTY OF EDAC INC.,AND SHALL NOT BE REPRODUCED, OR COPIED OR USED AS THE BASIS FOR THE MANUFACTURE OR SALE OF APPARATUS WITHOUT WRITTEN PERMISSION.

| ACAD REFERENCE NO. | 833 ENG MASTER   |  |  |
|--------------------|------------------|--|--|
| DRAWN: J.LEE       | DATE: OCT. 14/09 |  |  |
| CHECKED:           | DATE:            |  |  |
| SCALE: NTS         | SHEET 1 OF 3     |  |  |
| DRAWING NUMBER     | ISSUE            |  |  |
| 833 Assembly       | 1                |  |  |