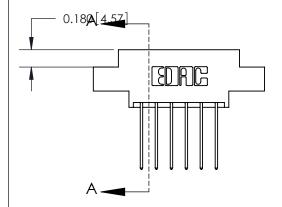

## **See Accompanying Page for:**

- **Bend Detail**
- **Mounting Options**

THIS IS A C.A.D. GENERATED DRAWING DO NOT MAKE MANUAL REVISIONS TO MASTER.

ISSUE NUMBER ORIGINAL

833 Series High Temp Card Edge Connector Part Number: 833-012-542-807