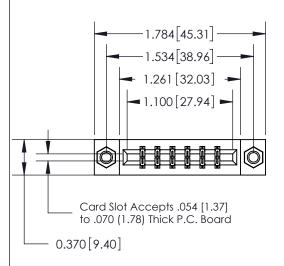

## **See Accompanying Page for:**

- **Bend Detail**
- **Mounting Options**

THIS IS A C.A.D. GENERATED DRAWING DO NOT MAKE MANUAL REVISIONS TO MASTER.

ISSUE NUMBER ORIGINAL

833 Series High Temp Card Edge Connector Part Number: 833-012-542-807