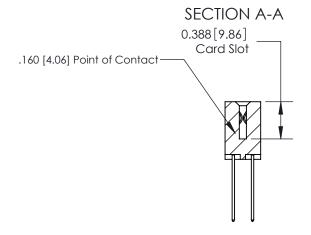

ORIGINAL (1)

ORIGINAL

| 833 Series High Temp Card Edge Connector<br>Contact Bend Detail |                                                                                                                                                                                                  | ACAD REFERENCE NO. | 833 ENC          | MASTER        |
|-----------------------------------------------------------------|--------------------------------------------------------------------------------------------------------------------------------------------------------------------------------------------------|--------------------|------------------|---------------|
|                                                                 |                                                                                                                                                                                                  | DRAWN: J.LEE       | DATE: OCT. 14/09 |               |
|                                                                 |                                                                                                                                                                                                  | CHECKED: DATE:     |                  |               |
| TORONTO, ONTARIO CANADA  ARE THI SHALLI CANADA  OR USE MANUF.   | THESE DRAWINGS AND SPECIFICATIONS ARE THE PROPERTY OF EDAC INC.,AND SHALL NOT BE REPRODUCED, OR COPIED OR USED AS THE BASIS FOR THE MANUFACTURE OR SALE OF APPARATUS WITHOUT WRITTEN PERMISSION. | SCALE: NTS         | SHEET 2          | 2 <b>OF</b> 3 |
|                                                                 |                                                                                                                                                                                                  | DRAWING NUMBER     |                  | ISSUE         |
|                                                                 |                                                                                                                                                                                                  | 833 Assembly       |                  | 1             |